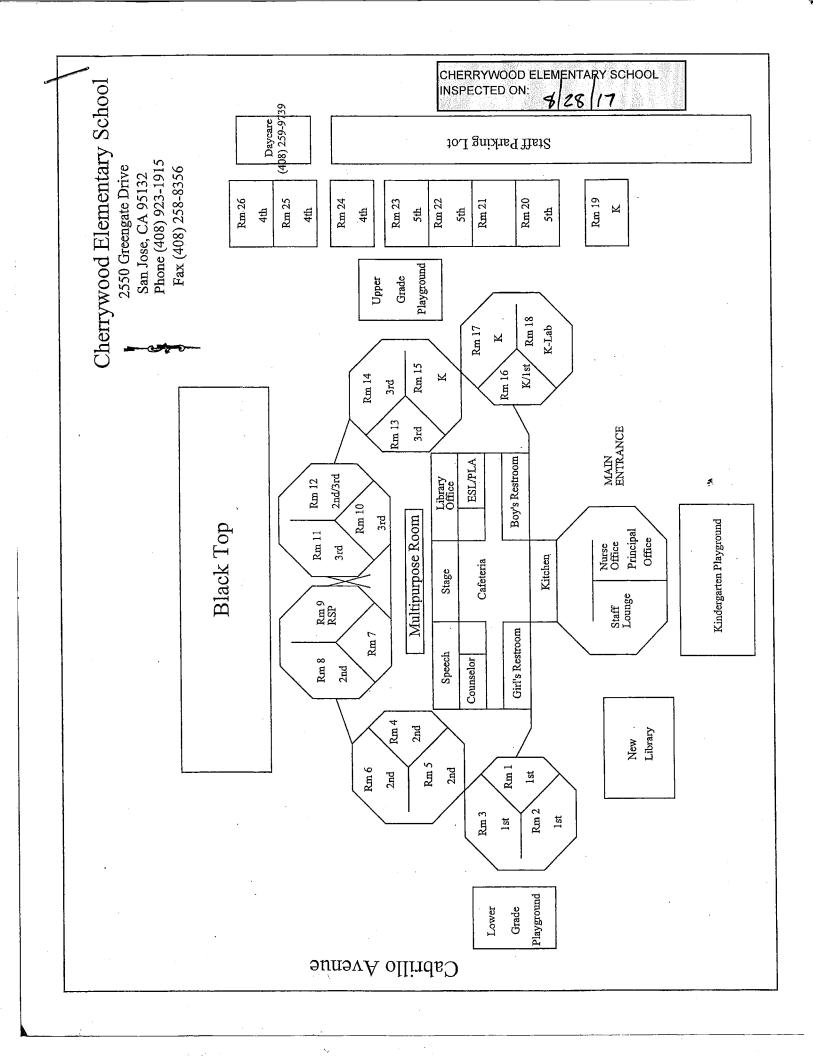

### CHERRYWOOD ELEMENTARY SCHOOL

| Building Name<br>Building Used As<br>(#FLOORS) CONSTRUCTION                   |                                                                         | BUILDING AREA<br>(APPROXIMATE) |
|-------------------------------------------------------------------------------|-------------------------------------------------------------------------|--------------------------------|
| BOILER ROOM AND STORAGE FACILITIE                                             | S BUILDINGS                                                             |                                |
| Boiler Room<br>( 1 ) Wood, Gypsum Wallboard S                                 | System, Concrete                                                        | 1,700 SF                       |
| CLASSROOMS 19 PORTABLE BUILDING                                               |                                                                         |                                |
| Classroom ( 1 ) Wood and Metal Portable                                       |                                                                         | 960 SF                         |
| CLASSROOMS 20 PORTABLE BUILDING                                               |                                                                         |                                |
| Classroom ( 1 ) Wood and Metal Portable                                       |                                                                         | 960 SF                         |
| CLASSROOMS 21-23 PORTABLE BUILDIN                                             | NG                                                                      |                                |
| Classrooms ( 1 ) Wood and Metal                                               |                                                                         | 2,880 SF                       |
| CLASSROOMS 24-26 PORTABLE BUILDIN                                             | NG                                                                      |                                |
| Classrooms<br>( 1 ) Wood and Metal Portables                                  |                                                                         | 2,880 SF                       |
| DAYCARE PORTABLE BUILDING                                                     |                                                                         |                                |
| Classrooms<br>( 1 ) Wood and Metal Portables                                  |                                                                         | 1,920 SF                       |
| LIBRARY PORTABLE BUILDING                                                     |                                                                         |                                |
| Library<br>( 1 ) Wood and Metal                                               |                                                                         | 1,920 SF                       |
| MAIN BUILDING                                                                 |                                                                         |                                |
| Classrooms, Multi-Purpose Room, Restrooms<br>( 2 ) Wood, Metal, Plaster, Gyps | s, Offices, Library, Kitchen, Storages<br>um Wallboard System, Concrete | 32,000 SF                      |
| METAL STORAGE CONTAINER                                                       |                                                                         |                                |
| STORAGE<br>( 1 ) METAL                                                        |                                                                         | 160 SF                         |
| WOOD STORAGE SHED                                                             |                                                                         |                                |
| Storage<br>( 1 ) Wood                                                         |                                                                         | 100 SF                         |
| Total Number Of Buildings : <u>10</u>                                         | (Approximate) Total Sq Ft. :                                            | <u>45,480</u>                  |
| End Of Re                                                                     | eport, Total Of 1 Pages                                                 |                                |