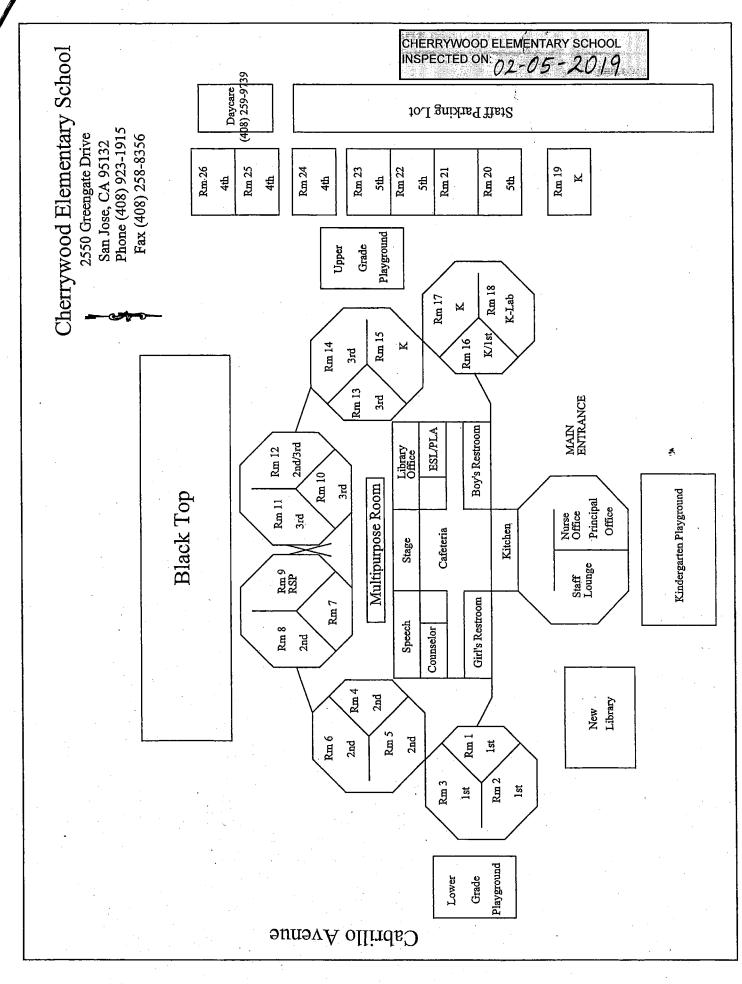

### CHERRYWOOD ELEMENTARY SCHOOL

| Building Name<br>Building Used As<br>(#FLOORS) CONSTRUCTION                   |                                                                         | BUILDING AREA<br>(APPROXIMATE) |
|-------------------------------------------------------------------------------|-------------------------------------------------------------------------|--------------------------------|
| BOILER ROOM AND STORAGE FACILITIE                                             | S BUILDINGS                                                             |                                |
| Boiler Room<br>( 1 ) Wood, Gypsum Wallboard S                                 | System, Concrete                                                        | 1,700 SF                       |
| CLASSROOMS 19 PORTABLE BUILDING                                               |                                                                         |                                |
| Classroom ( 1 ) Wood and Metal Portable                                       |                                                                         | 960 SF                         |
| CLASSROOMS 20 PORTABLE BUILDING                                               |                                                                         |                                |
| Classroom ( 1 ) Wood and Metal Portable                                       |                                                                         | 960 SF                         |
| CLASSROOMS 21-23 PORTABLE BUILDIN                                             | NG                                                                      |                                |
| Classrooms ( 1 ) Wood and Metal                                               |                                                                         | 2,880 SF                       |
| CLASSROOMS 24-26 PORTABLE BUILDIN                                             | NG                                                                      |                                |
| Classrooms<br>( 1 ) Wood and Metal Portables                                  |                                                                         | 2,880 SF                       |
| DAYCARE PORTABLE BUILDING                                                     |                                                                         |                                |
| Classrooms<br>( 1 ) Wood and Metal Portables                                  |                                                                         | 1,920 SF                       |
| LIBRARY PORTABLE BUILDING                                                     |                                                                         |                                |
| Library<br>( 1 ) Wood and Metal                                               |                                                                         | 1,920 SF                       |
| MAIN BUILDING                                                                 |                                                                         |                                |
| Classrooms, Multi-Purpose Room, Restrooms<br>( 2 ) Wood, Metal, Plaster, Gyps | s, Offices, Library, Kitchen, Storages<br>um Wallboard System, Concrete | 32,000 SF                      |
| METAL STORAGE CONTAINER                                                       |                                                                         |                                |
| STORAGE<br>( 1 ) METAL                                                        |                                                                         | 160 SF                         |
| WOOD STORAGE SHED                                                             |                                                                         |                                |
| Storage<br>( 1 ) Wood                                                         |                                                                         | 100 SF                         |
| Total Number Of Buildings : <u>10</u>                                         | (Approximate) Total Sq Ft. :                                            | <u>45,480</u>                  |
| End Of Re                                                                     | eport, Total Of 1 Pages                                                 |                                |