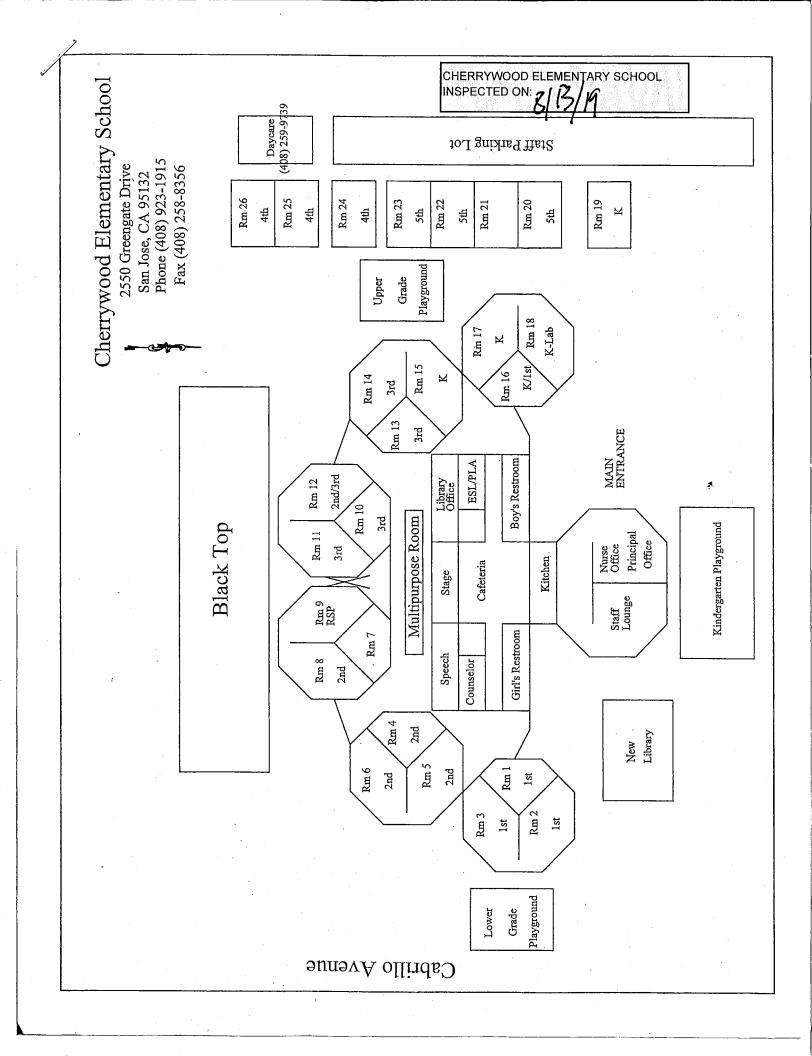

### CHERRYWOOD ELEMENTARY SCHOOL

| Building Name<br>Building Used As<br>(#FLOORS) CONSTRUCTION                   |                                                                         | BUILDING AREA<br>(APPROXIMATE) |
|-------------------------------------------------------------------------------|-------------------------------------------------------------------------|--------------------------------|
| BOILER ROOM AND STORAGE FACILITIE                                             | S BUILDINGS                                                             |                                |
| Boiler Room<br>( 1 ) Wood, Gypsum Wallboard S                                 | System, Concrete                                                        | 1,700 SF                       |
| CLASSROOMS 19 PORTABLE BUILDING                                               |                                                                         |                                |
| Classroom ( 1 ) Wood and Metal Portable                                       |                                                                         | 960 SF                         |
| CLASSROOMS 20 PORTABLE BUILDING                                               |                                                                         |                                |
| Classroom ( 1 ) Wood and Metal Portable                                       |                                                                         | 960 SF                         |
| CLASSROOMS 21-23 PORTABLE BUILDIN                                             | NG                                                                      |                                |
| Classrooms ( 1 ) Wood and Metal                                               |                                                                         | 2,880 SF                       |
| CLASSROOMS 24-26 PORTABLE BUILDIN                                             | NG                                                                      |                                |
| Classrooms<br>( 1 ) Wood and Metal Portables                                  |                                                                         | 2,880 SF                       |
| DAYCARE PORTABLE BUILDING                                                     |                                                                         |                                |
| Classrooms<br>( 1 ) Wood and Metal Portables                                  |                                                                         | 1,920 SF                       |
| LIBRARY PORTABLE BUILDING                                                     |                                                                         |                                |
| Library<br>( 1 ) Wood and Metal                                               |                                                                         | 1,920 SF                       |
| MAIN BUILDING                                                                 |                                                                         |                                |
| Classrooms, Multi-Purpose Room, Restrooms<br>( 2 ) Wood, Metal, Plaster, Gyps | s, Offices, Library, Kitchen, Storages<br>um Wallboard System, Concrete | 32,000 SF                      |
| METAL STORAGE CONTAINER                                                       |                                                                         |                                |
| STORAGE<br>( 1 ) METAL                                                        |                                                                         | 160 SF                         |
| WOOD STORAGE SHED                                                             |                                                                         |                                |
| Storage<br>( 1 ) Wood                                                         |                                                                         | 100 SF                         |
| Total Number Of Buildings : <u>10</u>                                         | (Approximate) Total Sq Ft. :                                            | <u>45,480</u>                  |
| End Of Re                                                                     | eport, Total Of 1 Pages                                                 |                                |