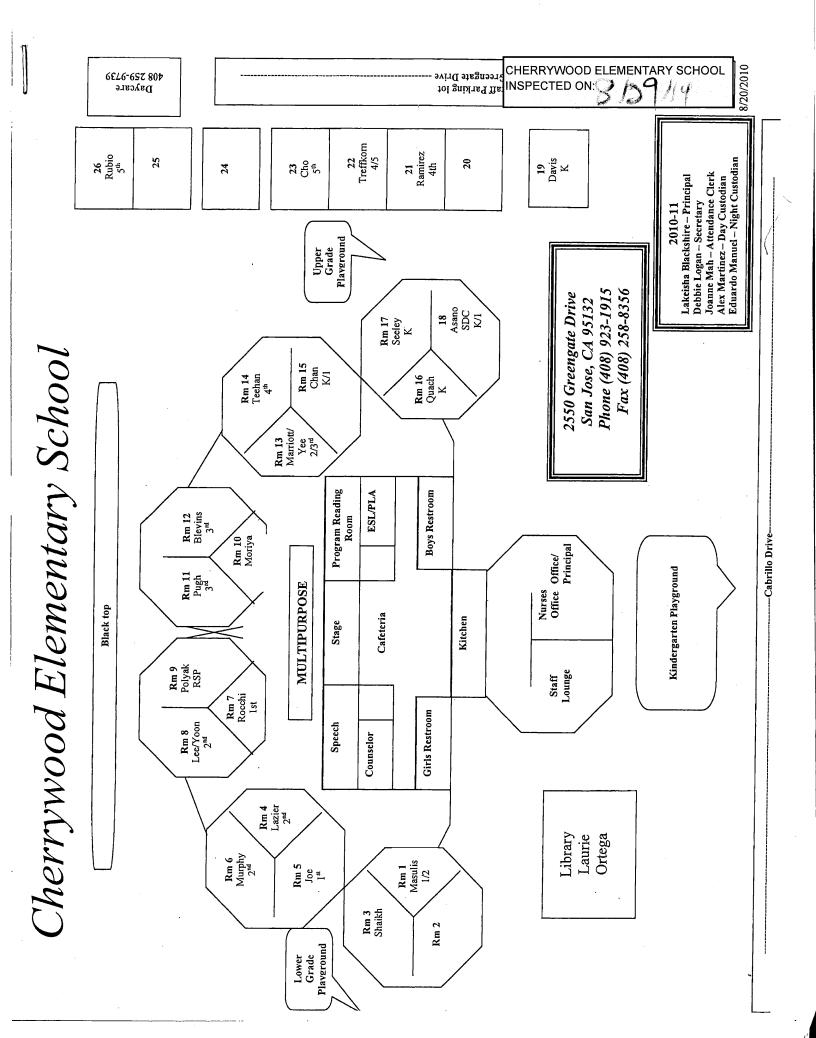

### LIST OF BUILDINGS AT

### CHERRYWOOD ELEMENTARY SCHOOL

| Building Name<br>Building Used As<br>(#FLOORS) CONSTRUCTION                   |                                                                         | BUILDING AREA<br>(APPROXIMATE) |
|-------------------------------------------------------------------------------|-------------------------------------------------------------------------|--------------------------------|
| BOILER ROOM AND STORAGE FACILITIE                                             | S BUILDINGS                                                             |                                |
| Boiler Room<br>( 1 ) Wood, Gypsum Wallboard S                                 | System, Concrete                                                        | 1,700 SF                       |
| CLASSROOMS 19 PORTABLE BUILDING                                               |                                                                         |                                |
| Classroom ( 1 ) Wood and Metal Portable                                       |                                                                         | 960 SF                         |
| CLASSROOMS 20 PORTABLE BUILDING                                               |                                                                         |                                |
| Classroom ( 1 ) Wood and Metal Portable                                       |                                                                         | 960 SF                         |
| CLASSROOMS 21-23 PORTABLE BUILDIN                                             | NG                                                                      |                                |
| Classrooms ( 1 ) Wood and Metal                                               |                                                                         | 2,880 SF                       |
| CLASSROOMS 24-26 PORTABLE BUILDIN                                             | NG                                                                      |                                |
| Classrooms<br>( 1 ) Wood and Metal Portables                                  |                                                                         | 2,880 SF                       |
| DAYCARE PORTABLE BUILDING                                                     |                                                                         |                                |
| Classrooms<br>( 1 ) Wood and Metal Portables                                  |                                                                         | 1,920 SF                       |
| LIBRARY PORTABLE BUILDING                                                     |                                                                         |                                |
| Library<br>( 1 ) Wood and Metal                                               |                                                                         | 1,920 SF                       |
| MAIN BUILDING                                                                 |                                                                         |                                |
| Classrooms, Multi-Purpose Room, Restrooms<br>( 2 ) Wood, Metal, Plaster, Gyps | s, Offices, Library, Kitchen, Storages<br>um Wallboard System, Concrete | 32,000 SF                      |
| METAL STORAGE CONTAINER                                                       |                                                                         |                                |
| STORAGE<br>( 1 ) METAL                                                        |                                                                         | 160 SF                         |
| WOOD STORAGE SHED                                                             |                                                                         |                                |
| Storage<br>( 1 ) Wood                                                         |                                                                         | 100 SF                         |
| Total Number Of Buildings : <u>10</u>                                         | (Approximate) Total Sq Ft. :                                            | <u>45,480</u>                  |
| End Of Re                                                                     | eport, Total Of 1 Pages                                                 |                                |