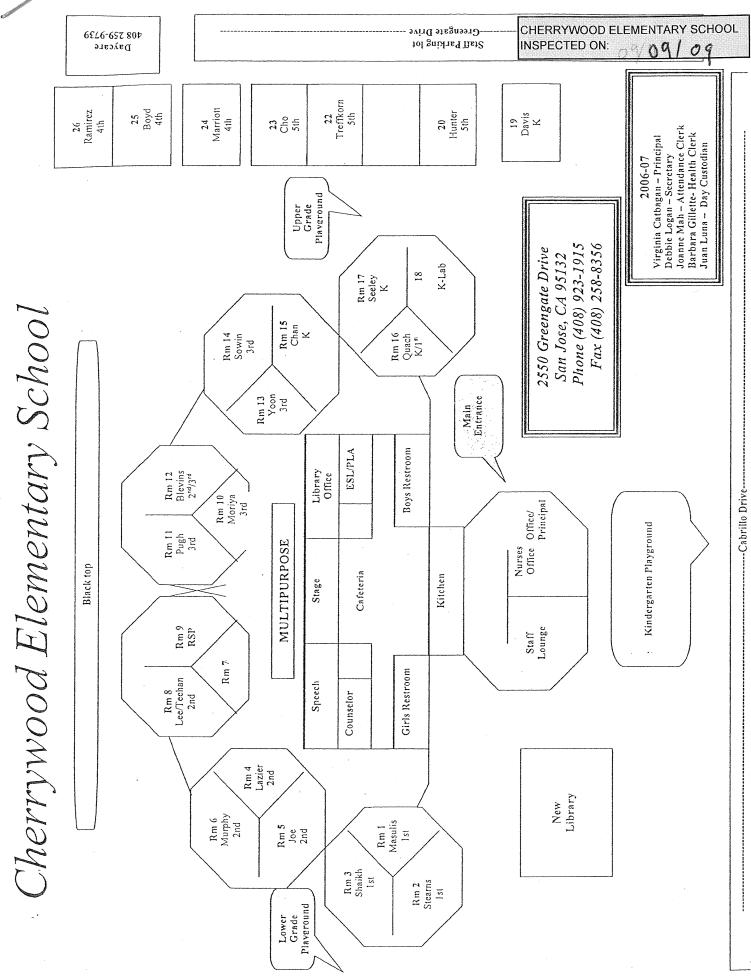

### LIST OF BUILDINGS AT

### CHERRYWOOD ELEMENTARY SCHOOL

| Building Name<br>Building Used As<br>(#FLOORS) CONSTRUCTION                   |                                                                         | BUILDING AREA<br>(APPROXIMATE) |
|-------------------------------------------------------------------------------|-------------------------------------------------------------------------|--------------------------------|
| BOILER ROOM AND STORAGE FACILITIE                                             | S BUILDINGS                                                             |                                |
| Boiler Room<br>( 1 ) Wood, Gypsum Wallboard S                                 | System, Concrete                                                        | 1,700 SF                       |
| CLASSROOMS 19 PORTABLE BUILDING                                               |                                                                         |                                |
| Classroom ( 1 ) Wood and Metal Portable                                       |                                                                         | 960 SF                         |
| CLASSROOMS 20 PORTABLE BUILDING                                               |                                                                         |                                |
| Classroom ( 1 ) Wood and Metal Portable                                       |                                                                         | 960 SF                         |
| CLASSROOMS 21-23 PORTABLE BUILDIN                                             | NG                                                                      |                                |
| Classrooms ( 1 ) Wood and Metal                                               |                                                                         | 2,880 SF                       |
| CLASSROOMS 24-26 PORTABLE BUILDIN                                             | NG                                                                      |                                |
| Classrooms<br>( 1 ) Wood and Metal Portables                                  |                                                                         | 2,880 SF                       |
| DAYCARE PORTABLE BUILDING                                                     |                                                                         |                                |
| Classrooms<br>( 1 ) Wood and Metal Portables                                  |                                                                         | 1,920 SF                       |
| LIBRARY PORTABLE BUILDING                                                     |                                                                         |                                |
| Library<br>( 1 ) Wood and Metal                                               |                                                                         | 1,920 SF                       |
| MAIN BUILDING                                                                 |                                                                         |                                |
| Classrooms, Multi-Purpose Room, Restrooms<br>( 2 ) Wood, Metal, Plaster, Gyps | s, Offices, Library, Kitchen, Storages<br>um Wallboard System, Concrete | 32,000 SF                      |
| METAL STORAGE CONTAINER                                                       |                                                                         |                                |
| STORAGE<br>( 1 ) METAL                                                        |                                                                         | 160 SF                         |
| WOOD STORAGE SHED                                                             |                                                                         |                                |
| Storage<br>( 1 ) Wood                                                         |                                                                         | 100 SF                         |
| Total Number Of Buildings : <u>10</u>                                         | (Approximate) Total Sq Ft. :                                            | <u>45,480</u>                  |
| End Of Re                                                                     | eport, Total Of 1 Pages                                                 |                                |