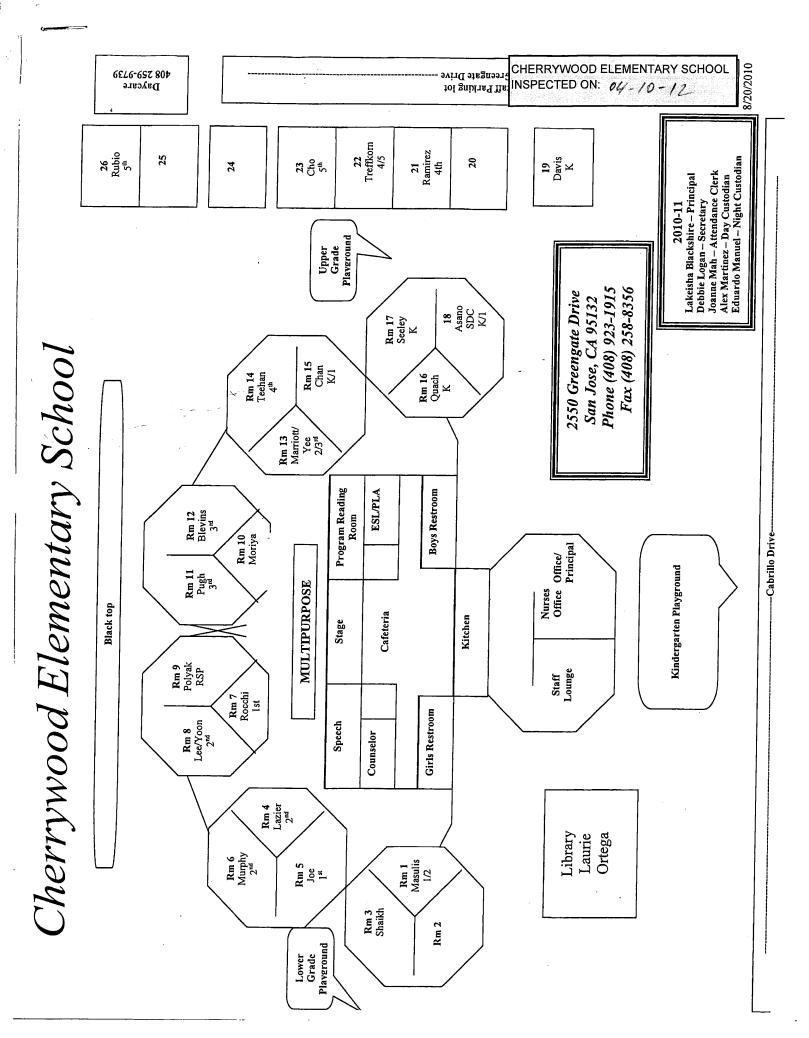

### LIST OF BUILDINGS AT

### CHERRYWOOD ELEMENTARY SCHOOL

| Building Name<br>Building Used As<br>(#FLOORS) CONSTRUCTION                   |                                                                         | BUILDING AREA<br>(APPROXIMATE) |
|-------------------------------------------------------------------------------|-------------------------------------------------------------------------|--------------------------------|
| BOILER ROOM AND STORAGE FACILITIE                                             | S BUILDINGS                                                             |                                |
| Boiler Room<br>( 1 ) Wood, Gypsum Wallboard S                                 | System, Concrete                                                        | 1,700 SF                       |
| CLASSROOMS 19 PORTABLE BUILDING                                               |                                                                         |                                |
| Classroom ( 1 ) Wood and Metal Portable                                       |                                                                         | 960 SF                         |
| CLASSROOMS 20 PORTABLE BUILDING                                               |                                                                         |                                |
| Classroom ( 1 ) Wood and Metal Portable                                       |                                                                         | 960 SF                         |
| CLASSROOMS 21-23 PORTABLE BUILDIN                                             | NG                                                                      |                                |
| Classrooms ( 1 ) Wood and Metal                                               |                                                                         | 2,880 SF                       |
| CLASSROOMS 24-26 PORTABLE BUILDIN                                             | NG                                                                      |                                |
| Classrooms<br>( 1 ) Wood and Metal Portables                                  |                                                                         | 2,880 SF                       |
| DAYCARE PORTABLE BUILDING                                                     |                                                                         |                                |
| Classrooms<br>( 1 ) Wood and Metal Portables                                  |                                                                         | 1,920 SF                       |
| LIBRARY PORTABLE BUILDING                                                     |                                                                         |                                |
| Library<br>( 1 ) Wood and Metal                                               |                                                                         | 1,920 SF                       |
| MAIN BUILDING                                                                 |                                                                         |                                |
| Classrooms, Multi-Purpose Room, Restrooms<br>( 2 ) Wood, Metal, Plaster, Gyps | s, Offices, Library, Kitchen, Storages<br>um Wallboard System, Concrete | 32,000 SF                      |
| METAL STORAGE CONTAINER                                                       |                                                                         |                                |
| STORAGE<br>( 1 ) METAL                                                        |                                                                         | 160 SF                         |
| WOOD STORAGE SHED                                                             |                                                                         |                                |
| Storage<br>( 1 ) Wood                                                         |                                                                         | 100 SF                         |
| Total Number Of Buildings : <u>10</u>                                         | (Approximate) Total Sq Ft. :                                            | <u>45,480</u>                  |
| End Of Re                                                                     | eport, Total Of 1 Pages                                                 |                                |