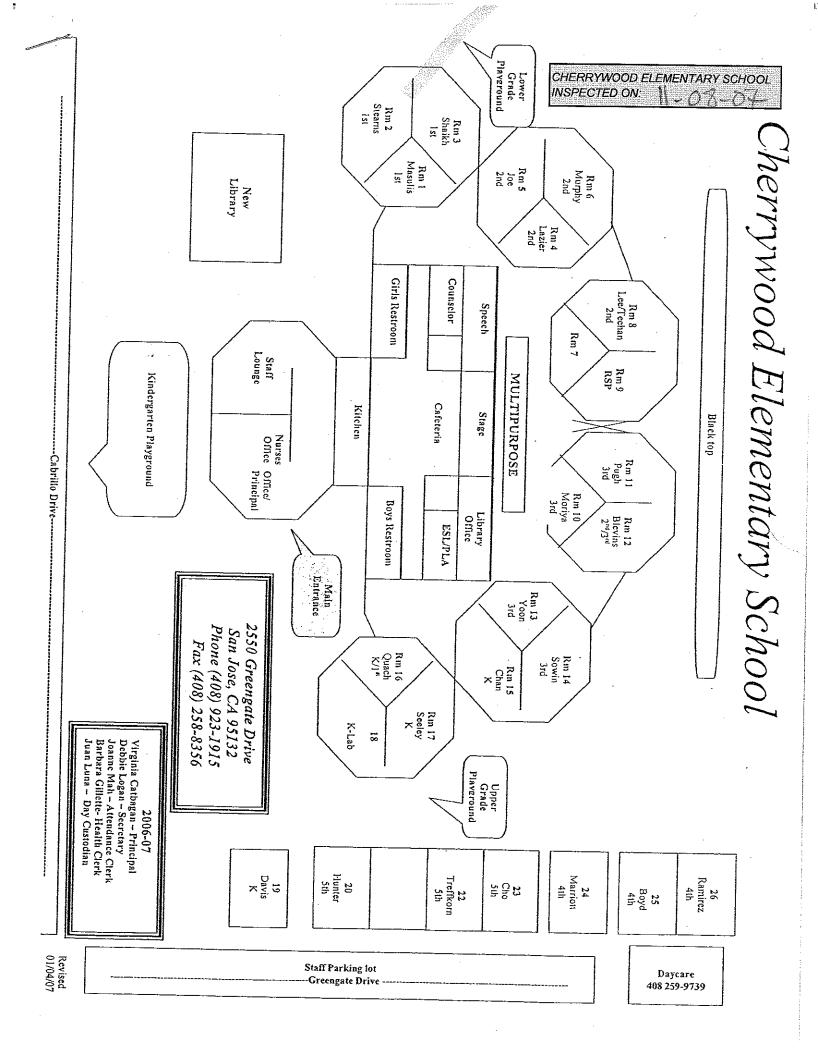

## CHERRYWOOD ELEMENTARY SCHOOL 2550 GREENGATE DRIVE SAN JOSE, CA 95131

PREPARED FOR: BERRYESSA UNION ELEMENTARY SCHOOL DISTRICT 1376 PIEDMONT ROAD SAN JOSE, CA 95132

HazMat Doc

INSPECTED ON: FEBRUARY 14, 2023