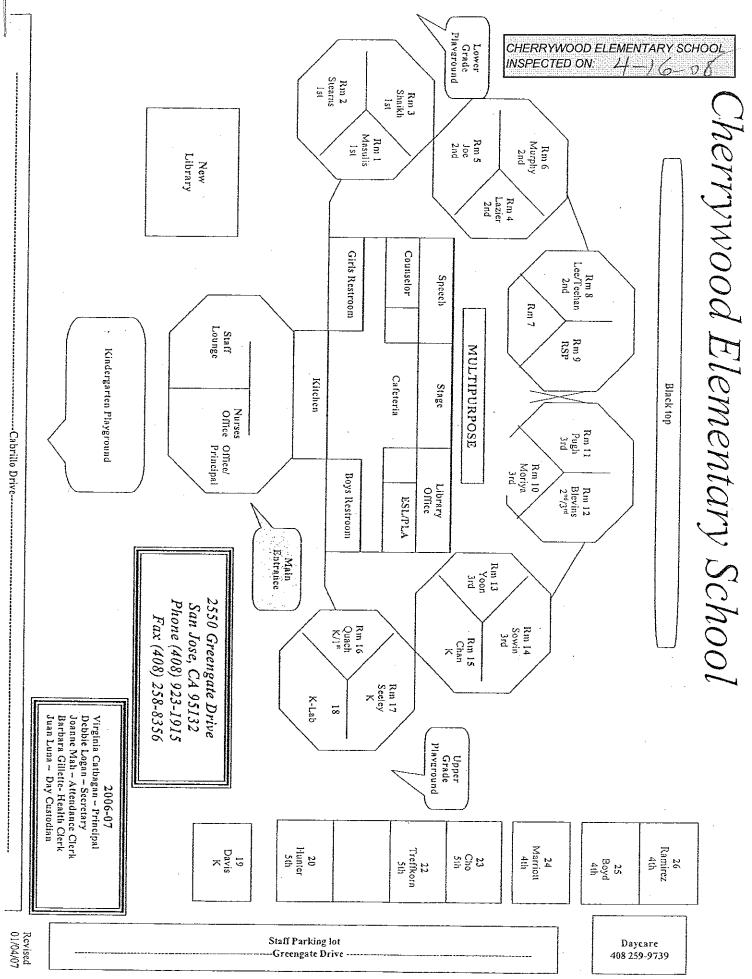

## CHERRYWOOD ELEMENTARY SCHOOL 2550 GREENGATE DRIVE SAN JOSE, CA 95131

PREPARED FOR: BERRYESSA UNION ELEMENTARY SCHOOL DISTRICT 1376 PIEDMONT ROAD SAN JOSE, CA 95132

HazMat Doc

INSPECTED ON: FEBRUARY 14, 2023