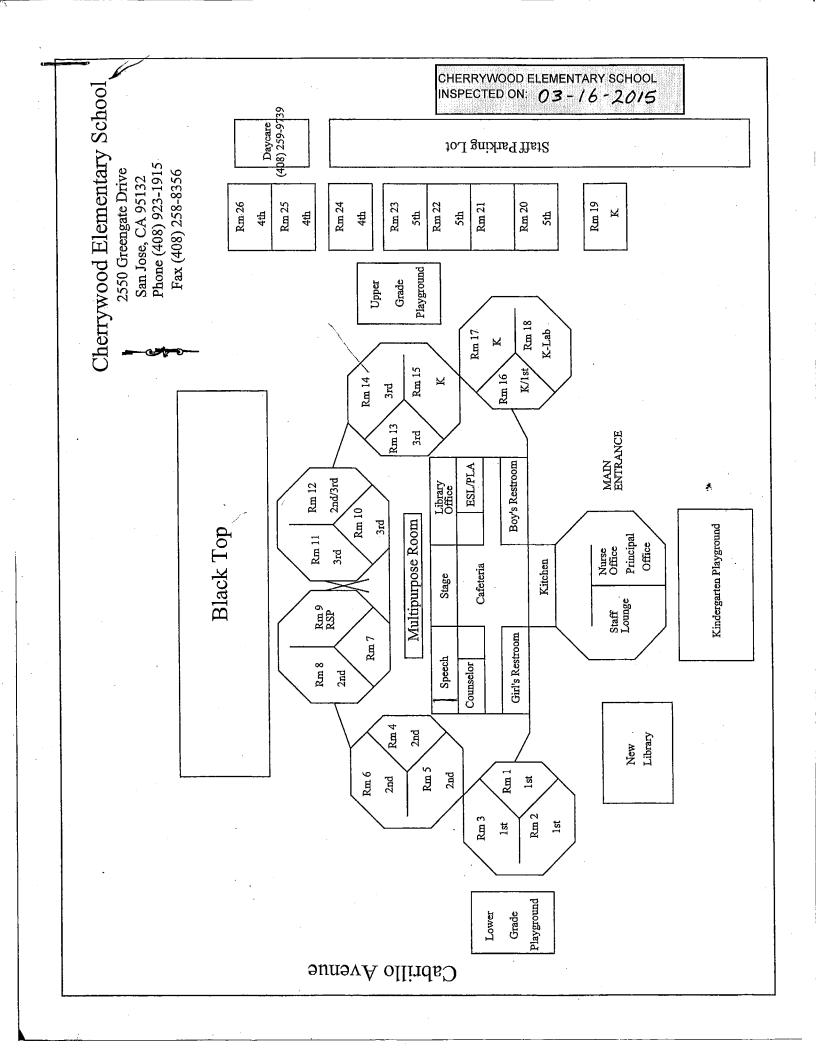

### LIST OF BUILDINGS AT

### CHERRYWOOD ELEMENTARY SCHOOL

| Building Name<br>Building Used As<br>(#FLOORS) CONSTRUCTION                   |                                                                         | BUILDING AREA<br>(APPROXIMATE) |
|-------------------------------------------------------------------------------|-------------------------------------------------------------------------|--------------------------------|
| BOILER ROOM AND STORAGE FACILITIE                                             | S BUILDINGS                                                             |                                |
| Boiler Room<br>( 1 ) Wood, Gypsum Wallboard S                                 | System, Concrete                                                        | 1,700 SF                       |
| CLASSROOMS 19 PORTABLE BUILDING                                               |                                                                         |                                |
| Classroom ( 1 ) Wood and Metal Portable                                       |                                                                         | 960 SF                         |
| CLASSROOMS 20 PORTABLE BUILDING                                               |                                                                         |                                |
| Classroom ( 1 ) Wood and Metal Portable                                       |                                                                         | 960 SF                         |
| CLASSROOMS 21-23 PORTABLE BUILDIN                                             | NG                                                                      |                                |
| Classrooms ( 1 ) Wood and Metal                                               |                                                                         | 2,880 SF                       |
| CLASSROOMS 24-26 PORTABLE BUILDIN                                             | NG                                                                      |                                |
| Classrooms<br>( 1 ) Wood and Metal Portables                                  |                                                                         | 2,880 SF                       |
| DAYCARE PORTABLE BUILDING                                                     |                                                                         |                                |
| Classrooms<br>( 1 ) Wood and Metal Portables                                  |                                                                         | 1,920 SF                       |
| LIBRARY PORTABLE BUILDING                                                     |                                                                         |                                |
| Library<br>( 1 ) Wood and Metal                                               |                                                                         | 1,920 SF                       |
| MAIN BUILDING                                                                 |                                                                         |                                |
| Classrooms, Multi-Purpose Room, Restrooms<br>( 2 ) Wood, Metal, Plaster, Gyps | s, Offices, Library, Kitchen, Storages<br>um Wallboard System, Concrete | 32,000 SF                      |
| METAL STORAGE CONTAINER                                                       |                                                                         |                                |
| STORAGE<br>( 1 ) METAL                                                        |                                                                         | 160 SF                         |
| WOOD STORAGE SHED                                                             |                                                                         |                                |
| Storage<br>( 1 ) Wood                                                         |                                                                         | 100 SF                         |
| Total Number Of Buildings : <u>10</u>                                         | (Approximate) Total Sq Ft. :                                            | <u>45,480</u>                  |
| End Of Re                                                                     | eport, Total Of 1 Pages                                                 |                                |