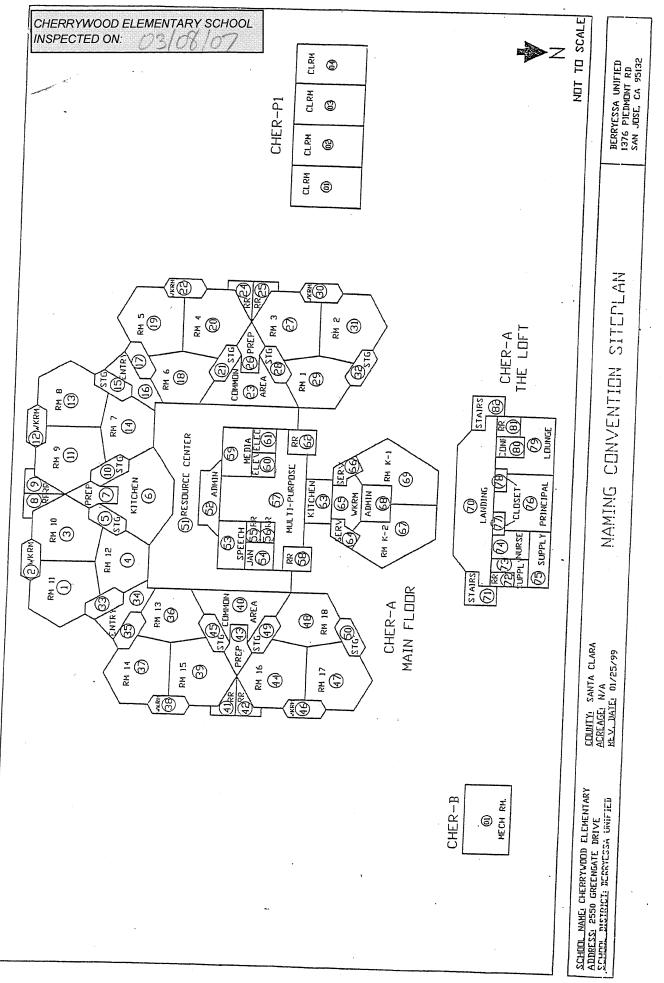

### CHERRYWOOD ELEMENTARY SCHOOL

| Building Name<br>Building Used As<br>(#FLOORS) CONSTRUCTION                   |                                                                         | BUILDING AREA<br>(APPROXIMATE) |
|-------------------------------------------------------------------------------|-------------------------------------------------------------------------|--------------------------------|
| BOILER ROOM AND STORAGE FACILITIE                                             | S BUILDINGS                                                             |                                |
| Boiler Room<br>( 1 ) Wood, Gypsum Wallboard S                                 | System, Concrete                                                        | 1,700 SF                       |
| CLASSROOMS 19 PORTABLE BUILDING                                               |                                                                         |                                |
| Classroom ( 1 ) Wood and Metal Portable                                       |                                                                         | 960 SF                         |
| CLASSROOMS 20 PORTABLE BUILDING                                               |                                                                         |                                |
| Classroom ( 1 ) Wood and Metal Portable                                       |                                                                         | 960 SF                         |
| CLASSROOMS 21-23 PORTABLE BUILDIN                                             | NG                                                                      |                                |
| Classrooms ( 1 ) Wood and Metal                                               |                                                                         | 2,880 SF                       |
| CLASSROOMS 24-26 PORTABLE BUILDIN                                             | NG                                                                      |                                |
| Classrooms<br>( 1 ) Wood and Metal Portables                                  |                                                                         | 2,880 SF                       |
| DAYCARE PORTABLE BUILDING                                                     |                                                                         |                                |
| Classrooms<br>( 1 ) Wood and Metal Portables                                  |                                                                         | 1,920 SF                       |
| LIBRARY PORTABLE BUILDING                                                     |                                                                         |                                |
| Library<br>( 1 ) Wood and Metal                                               |                                                                         | 1,920 SF                       |
| MAIN BUILDING                                                                 |                                                                         |                                |
| Classrooms, Multi-Purpose Room, Restrooms<br>( 2 ) Wood, Metal, Plaster, Gyps | s, Offices, Library, Kitchen, Storages<br>um Wallboard System, Concrete | 32,000 SF                      |
| METAL STORAGE CONTAINER                                                       |                                                                         |                                |
| STORAGE<br>( 1 ) METAL                                                        |                                                                         | 160 SF                         |
| WOOD STORAGE SHED                                                             |                                                                         |                                |
| Storage<br>( 1 ) Wood                                                         |                                                                         | 100 SF                         |
| Total Number Of Buildings : <u>10</u>                                         | (Approximate) Total Sq Ft. :                                            | <u>45,480</u>                  |
| End Of Re                                                                     | eport, Total Of 1 Pages                                                 |                                |