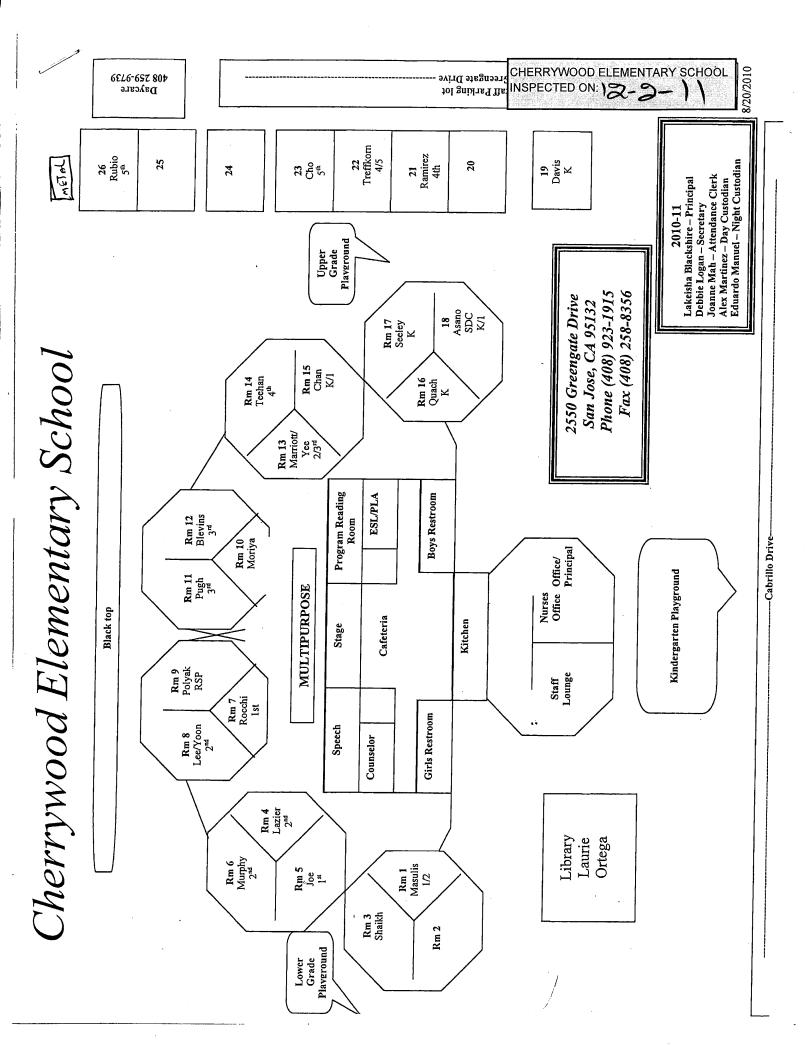

### LIST OF BUILDINGS AT

### CHERRYWOOD ELEMENTARY SCHOOL

| Building Name<br>Building Used As<br>(#FLOORS) CONSTRUCTION                   |                                                                         | BUILDING AREA<br>(APPROXIMATE) |
|-------------------------------------------------------------------------------|-------------------------------------------------------------------------|--------------------------------|
| BOILER ROOM AND STORAGE FACILITIE                                             | S BUILDINGS                                                             |                                |
| Boiler Room<br>( 1 ) Wood, Gypsum Wallboard S                                 | System, Concrete                                                        | 1,700 SF                       |
| CLASSROOMS 19 PORTABLE BUILDING                                               |                                                                         |                                |
| Classroom ( 1 ) Wood and Metal Portable                                       |                                                                         | 960 SF                         |
| CLASSROOMS 20 PORTABLE BUILDING                                               |                                                                         |                                |
| Classroom ( 1 ) Wood and Metal Portable                                       |                                                                         | 960 SF                         |
| CLASSROOMS 21-23 PORTABLE BUILDIN                                             | NG                                                                      |                                |
| Classrooms ( 1 ) Wood and Metal                                               |                                                                         | 2,880 SF                       |
| CLASSROOMS 24-26 PORTABLE BUILDIN                                             | NG                                                                      |                                |
| Classrooms<br>( 1 ) Wood and Metal Portables                                  |                                                                         | 2,880 SF                       |
| DAYCARE PORTABLE BUILDING                                                     |                                                                         |                                |
| Classrooms<br>( 1 ) Wood and Metal Portables                                  |                                                                         | 1,920 SF                       |
| LIBRARY PORTABLE BUILDING                                                     |                                                                         |                                |
| Library<br>( 1 ) Wood and Metal                                               |                                                                         | 1,920 SF                       |
| MAIN BUILDING                                                                 |                                                                         |                                |
| Classrooms, Multi-Purpose Room, Restrooms<br>( 2 ) Wood, Metal, Plaster, Gyps | s, Offices, Library, Kitchen, Storages<br>um Wallboard System, Concrete | 32,000 SF                      |
| METAL STORAGE CONTAINER                                                       |                                                                         |                                |
| STORAGE<br>( 1 ) METAL                                                        |                                                                         | 160 SF                         |
| WOOD STORAGE SHED                                                             |                                                                         |                                |
| Storage<br>( 1 ) Wood                                                         |                                                                         | 100 SF                         |
| Total Number Of Buildings : <u>10</u>                                         | (Approximate) Total Sq Ft. :                                            | <u>45,480</u>                  |
| End Of Re                                                                     | eport, Total Of 1 Pages                                                 |                                |