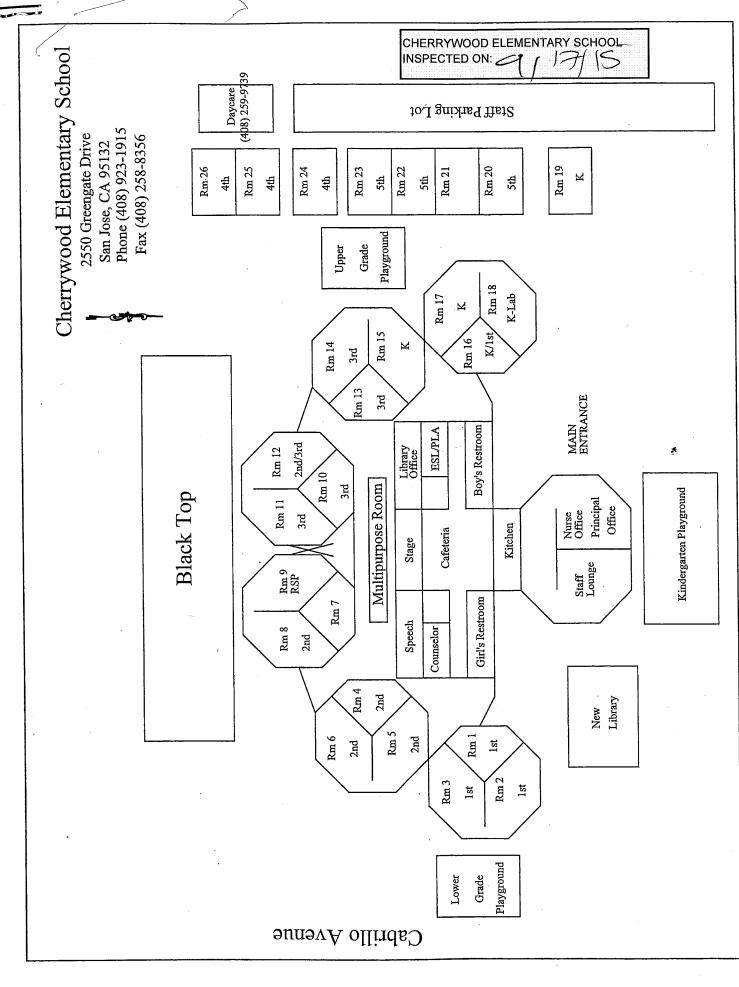

### LIST OF BUILDINGS AT

### CHERRYWOOD ELEMENTARY SCHOOL

| Building Name<br>Building Used As<br>(#FLOORS) CONSTRUCTION                   |                                                                         | BUILDING AREA<br>(APPROXIMATE) |
|-------------------------------------------------------------------------------|-------------------------------------------------------------------------|--------------------------------|
| BOILER ROOM AND STORAGE FACILITIE                                             | S BUILDINGS                                                             |                                |
| Boiler Room<br>( 1 ) Wood, Gypsum Wallboard S                                 | System, Concrete                                                        | 1,700 SF                       |
| CLASSROOMS 19 PORTABLE BUILDING                                               |                                                                         |                                |
| Classroom ( 1 ) Wood and Metal Portable                                       |                                                                         | 960 SF                         |
| CLASSROOMS 20 PORTABLE BUILDING                                               |                                                                         |                                |
| Classroom ( 1 ) Wood and Metal Portable                                       |                                                                         | 960 SF                         |
| CLASSROOMS 21-23 PORTABLE BUILDIN                                             | NG                                                                      |                                |
| Classrooms ( 1 ) Wood and Metal                                               |                                                                         | 2,880 SF                       |
| CLASSROOMS 24-26 PORTABLE BUILDIN                                             | NG                                                                      |                                |
| Classrooms<br>( 1 ) Wood and Metal Portables                                  |                                                                         | 2,880 SF                       |
| DAYCARE PORTABLE BUILDING                                                     |                                                                         |                                |
| Classrooms<br>( 1 ) Wood and Metal Portables                                  |                                                                         | 1,920 SF                       |
| LIBRARY PORTABLE BUILDING                                                     |                                                                         |                                |
| Library<br>( 1 ) Wood and Metal                                               |                                                                         | 1,920 SF                       |
| MAIN BUILDING                                                                 |                                                                         |                                |
| Classrooms, Multi-Purpose Room, Restrooms<br>( 2 ) Wood, Metal, Plaster, Gyps | s, Offices, Library, Kitchen, Storages<br>um Wallboard System, Concrete | 32,000 SF                      |
| METAL STORAGE CONTAINER                                                       |                                                                         |                                |
| STORAGE<br>( 1 ) METAL                                                        |                                                                         | 160 SF                         |
| WOOD STORAGE SHED                                                             |                                                                         |                                |
| Storage<br>( 1 ) Wood                                                         |                                                                         | 100 SF                         |
| Total Number Of Buildings : <u>10</u>                                         | (Approximate) Total Sq Ft. :                                            | <u>45,480</u>                  |
| End Of Re                                                                     | eport, Total Of 1 Pages                                                 |                                |