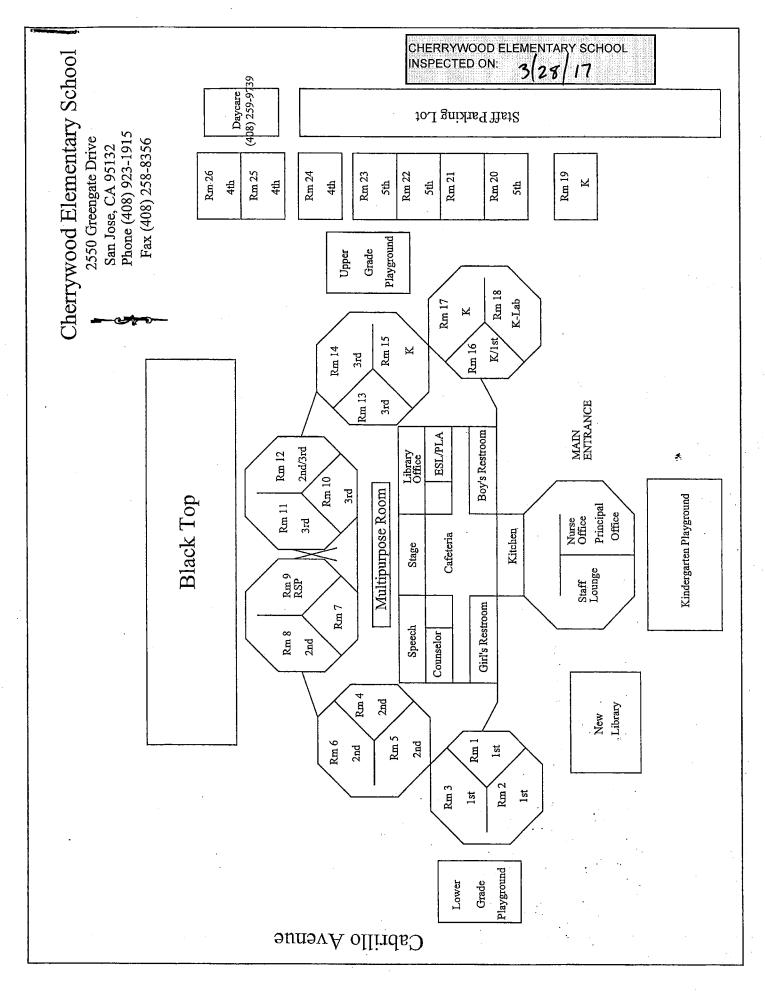

### LIST OF BUILDINGS AT

### CHERRYWOOD ELEMENTARY SCHOOL

| Building Name<br>Building Used As<br>(#FLOORS) CONSTRUCTION                   |                                                                         | BUILDING AREA<br>(APPROXIMATE) |
|-------------------------------------------------------------------------------|-------------------------------------------------------------------------|--------------------------------|
| BOILER ROOM AND STORAGE FACILITIE                                             | S BUILDINGS                                                             |                                |
| Boiler Room<br>( 1 ) Wood, Gypsum Wallboard S                                 | System, Concrete                                                        | 1,700 SF                       |
| CLASSROOMS 19 PORTABLE BUILDING                                               |                                                                         |                                |
| Classroom ( 1 ) Wood and Metal Portable                                       |                                                                         | 960 SF                         |
| CLASSROOMS 20 PORTABLE BUILDING                                               |                                                                         |                                |
| Classroom ( 1 ) Wood and Metal Portable                                       |                                                                         | 960 SF                         |
| CLASSROOMS 21-23 PORTABLE BUILDIN                                             | NG                                                                      |                                |
| Classrooms ( 1 ) Wood and Metal                                               |                                                                         | 2,880 SF                       |
| CLASSROOMS 24-26 PORTABLE BUILDIN                                             | NG                                                                      |                                |
| Classrooms<br>( 1 ) Wood and Metal Portables                                  |                                                                         | 2,880 SF                       |
| DAYCARE PORTABLE BUILDING                                                     |                                                                         |                                |
| Classrooms<br>( 1 ) Wood and Metal Portables                                  |                                                                         | 1,920 SF                       |
| LIBRARY PORTABLE BUILDING                                                     |                                                                         |                                |
| Library<br>( 1 ) Wood and Metal                                               |                                                                         | 1,920 SF                       |
| MAIN BUILDING                                                                 |                                                                         |                                |
| Classrooms, Multi-Purpose Room, Restrooms<br>( 2 ) Wood, Metal, Plaster, Gyps | s, Offices, Library, Kitchen, Storages<br>um Wallboard System, Concrete | 32,000 SF                      |
| METAL STORAGE CONTAINER                                                       |                                                                         |                                |
| STORAGE<br>( 1 ) METAL                                                        |                                                                         | 160 SF                         |
| WOOD STORAGE SHED                                                             |                                                                         |                                |
| Storage<br>( 1 ) Wood                                                         |                                                                         | 100 SF                         |
| Total Number Of Buildings : <u>10</u>                                         | (Approximate) Total Sq Ft. :                                            | <u>45,480</u>                  |
| End Of Re                                                                     | eport, Total Of 1 Pages                                                 |                                |