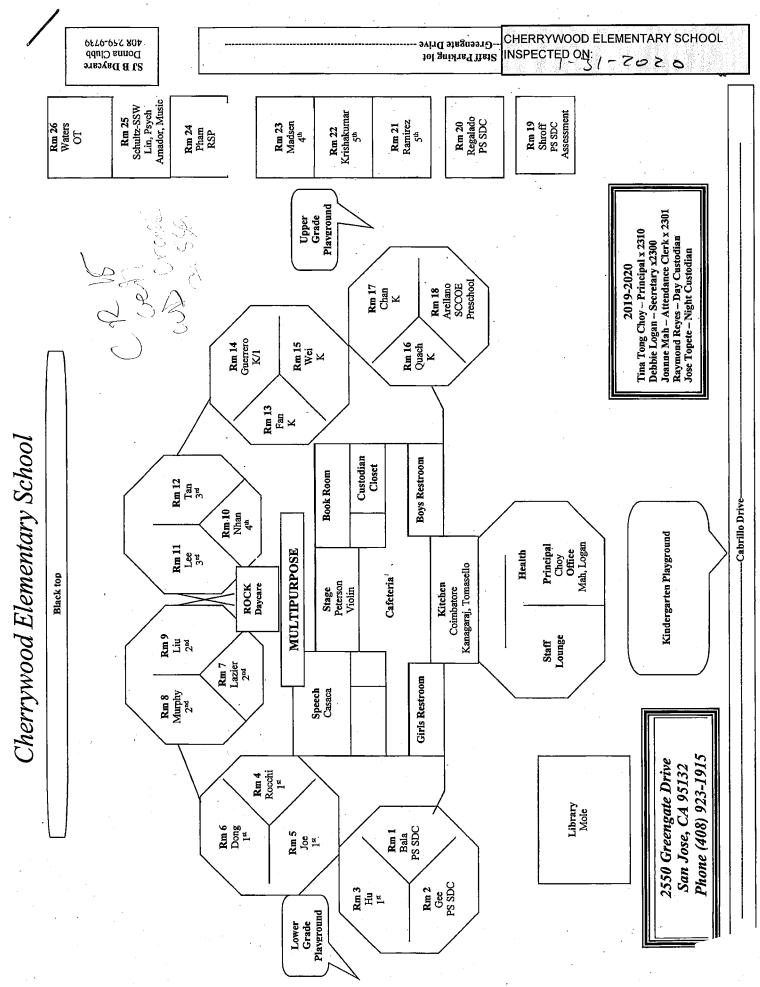

### CHERRYWOOD ELEMENTARY SCHOOL

| Building Name<br>Building Used As<br>(#FLOORS) CONSTRUCTION                   |                                                                         | BUILDING AREA<br>(APPROXIMATE) |
|-------------------------------------------------------------------------------|-------------------------------------------------------------------------|--------------------------------|
| BOILER ROOM AND STORAGE FACILITIE                                             | S BUILDINGS                                                             |                                |
| Boiler Room<br>( 1 ) Wood, Gypsum Wallboard S                                 | System, Concrete                                                        | 1,700 SF                       |
| CLASSROOMS 19 PORTABLE BUILDING                                               |                                                                         |                                |
| Classroom ( 1 ) Wood and Metal Portable                                       |                                                                         | 960 SF                         |
| CLASSROOMS 20 PORTABLE BUILDING                                               |                                                                         |                                |
| Classroom ( 1 ) Wood and Metal Portable                                       |                                                                         | 960 SF                         |
| CLASSROOMS 21-23 PORTABLE BUILDIN                                             | NG                                                                      |                                |
| Classrooms ( 1 ) Wood and Metal                                               |                                                                         | 2,880 SF                       |
| CLASSROOMS 24-26 PORTABLE BUILDIN                                             | NG                                                                      |                                |
| Classrooms<br>( 1 ) Wood and Metal Portables                                  |                                                                         | 2,880 SF                       |
| DAYCARE PORTABLE BUILDING                                                     |                                                                         |                                |
| Classrooms<br>( 1 ) Wood and Metal Portables                                  |                                                                         | 1,920 SF                       |
| LIBRARY PORTABLE BUILDING                                                     |                                                                         |                                |
| Library<br>( 1 ) Wood and Metal                                               |                                                                         | 1,920 SF                       |
| MAIN BUILDING                                                                 |                                                                         |                                |
| Classrooms, Multi-Purpose Room, Restrooms<br>( 2 ) Wood, Metal, Plaster, Gyps | s, Offices, Library, Kitchen, Storages<br>um Wallboard System, Concrete | 32,000 SF                      |
| METAL STORAGE CONTAINER                                                       |                                                                         |                                |
| STORAGE<br>( 1 ) METAL                                                        |                                                                         | 160 SF                         |
| WOOD STORAGE SHED                                                             |                                                                         |                                |
| Storage<br>( 1 ) Wood                                                         |                                                                         | 100 SF                         |
| Total Number Of Buildings : <u>10</u>                                         | (Approximate) Total Sq Ft. :                                            | <u>45,480</u>                  |
| End Of Re                                                                     | eport, Total Of 1 Pages                                                 |                                |