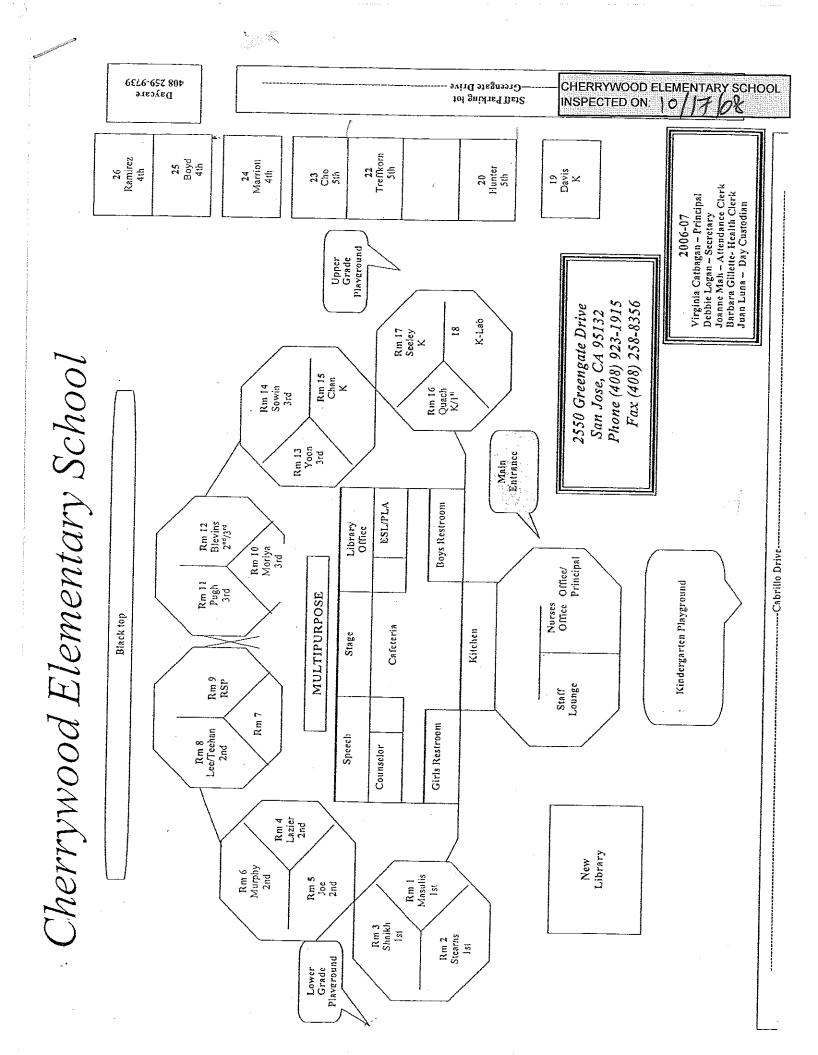

## CHERRYWOOD ELEMENTARY SCHOOL 2550 GREENGATE DRIVE SAN JOSE, CA 95131

PREPARED FOR: BERRYESSA UNION ELEMENTARY SCHOOL DISTRICT 1376 PIEDMONT ROAD SAN JOSE, CA 95132

HazMat Doc

INSPECTED ON: FEBRUARY 14, 2023