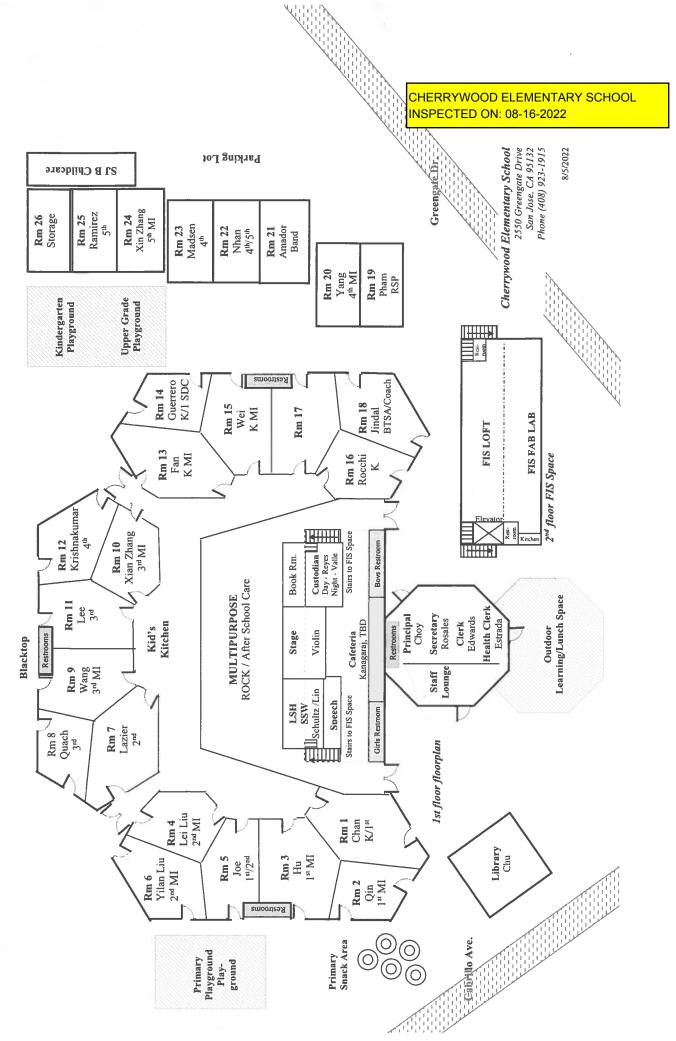

### CHERRYWOOD ELEMENTARY SCHOOL

| Building Name<br>Building Used As<br>(#FLOORS) CONSTRUCTION                   |                                                                         | BUILDING AREA<br>(APPROXIMATE) |
|-------------------------------------------------------------------------------|-------------------------------------------------------------------------|--------------------------------|
| BOILER ROOM AND STORAGE FACILITIE                                             | S BUILDINGS                                                             |                                |
| Boiler Room<br>( 1 ) Wood, Gypsum Wallboard S                                 | System, Concrete                                                        | 1,700 SF                       |
| CLASSROOMS 19 PORTABLE BUILDING                                               |                                                                         |                                |
| Classroom ( 1 ) Wood and Metal Portable                                       |                                                                         | 960 SF                         |
| CLASSROOMS 20 PORTABLE BUILDING                                               |                                                                         |                                |
| Classroom ( 1 ) Wood and Metal Portable                                       |                                                                         | 960 SF                         |
| CLASSROOMS 21-23 PORTABLE BUILDIN                                             | NG                                                                      |                                |
| Classrooms ( 1 ) Wood and Metal                                               |                                                                         | 2,880 SF                       |
| CLASSROOMS 24-26 PORTABLE BUILDIN                                             | NG                                                                      |                                |
| Classrooms<br>( 1 ) Wood and Metal Portables                                  |                                                                         | 2,880 SF                       |
| DAYCARE PORTABLE BUILDING                                                     |                                                                         |                                |
| Classrooms<br>( 1 ) Wood and Metal Portables                                  |                                                                         | 1,920 SF                       |
| LIBRARY PORTABLE BUILDING                                                     |                                                                         |                                |
| Library<br>( 1 ) Wood and Metal                                               |                                                                         | 1,920 SF                       |
| MAIN BUILDING                                                                 |                                                                         |                                |
| Classrooms, Multi-Purpose Room, Restrooms<br>( 2 ) Wood, Metal, Plaster, Gyps | s, Offices, Library, Kitchen, Storages<br>um Wallboard System, Concrete | 32,000 SF                      |
| METAL STORAGE CONTAINER                                                       |                                                                         |                                |
| STORAGE<br>( 1 ) METAL                                                        |                                                                         | 160 SF                         |
| WOOD STORAGE SHED                                                             |                                                                         |                                |
| Storage<br>( 1 ) Wood                                                         |                                                                         | 100 SF                         |
| Total Number Of Buildings : <u>10</u>                                         | (Approximate) Total Sq Ft. :                                            | <u>45,480</u>                  |
| End Of Re                                                                     | eport, Total Of 1 Pages                                                 |                                |