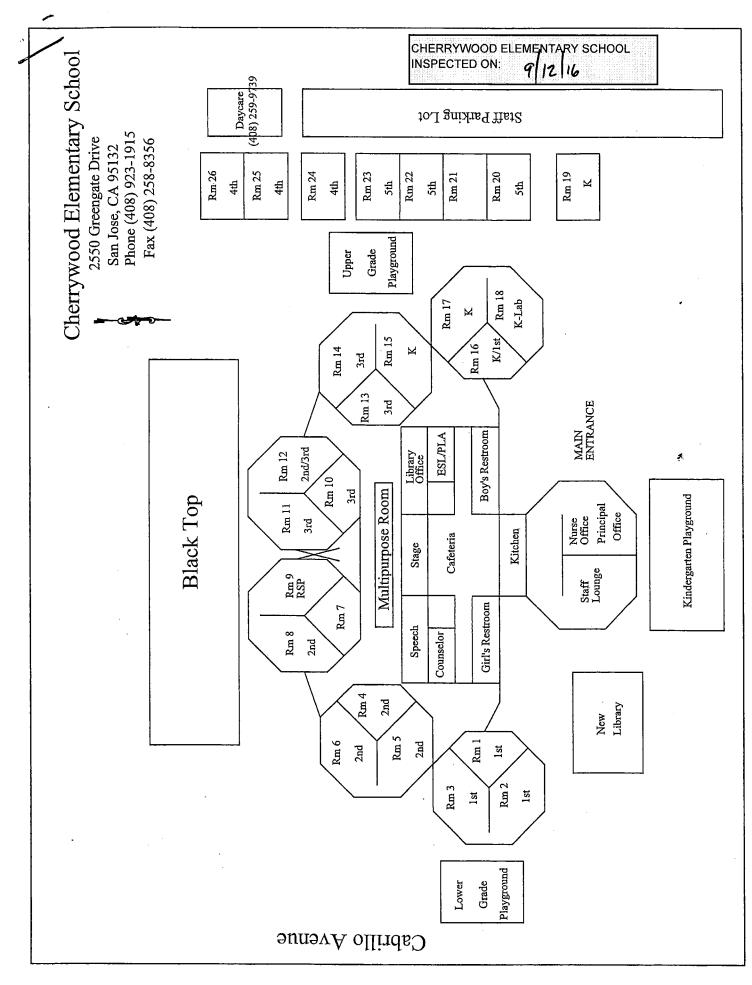

### LIST OF BUILDINGS AT

### CHERRYWOOD ELEMENTARY SCHOOL

| Building Name<br>Building Used As<br>(#FLOORS) CONSTRUCTION                   |                                                                         | BUILDING AREA<br>(APPROXIMATE) |
|-------------------------------------------------------------------------------|-------------------------------------------------------------------------|--------------------------------|
| BOILER ROOM AND STORAGE FACILITIE                                             | S BUILDINGS                                                             |                                |
| Boiler Room<br>( 1 ) Wood, Gypsum Wallboard S                                 | System, Concrete                                                        | 1,700 SF                       |
| CLASSROOMS 19 PORTABLE BUILDING                                               |                                                                         |                                |
| Classroom ( 1 ) Wood and Metal Portable                                       |                                                                         | 960 SF                         |
| CLASSROOMS 20 PORTABLE BUILDING                                               |                                                                         |                                |
| Classroom ( 1 ) Wood and Metal Portable                                       |                                                                         | 960 SF                         |
| CLASSROOMS 21-23 PORTABLE BUILDIN                                             | NG                                                                      |                                |
| Classrooms ( 1 ) Wood and Metal                                               |                                                                         | 2,880 SF                       |
| CLASSROOMS 24-26 PORTABLE BUILDIN                                             | NG                                                                      |                                |
| Classrooms<br>( 1 ) Wood and Metal Portables                                  |                                                                         | 2,880 SF                       |
| DAYCARE PORTABLE BUILDING                                                     |                                                                         |                                |
| Classrooms<br>( 1 ) Wood and Metal Portables                                  |                                                                         | 1,920 SF                       |
| LIBRARY PORTABLE BUILDING                                                     |                                                                         |                                |
| Library<br>( 1 ) Wood and Metal                                               |                                                                         | 1,920 SF                       |
| MAIN BUILDING                                                                 |                                                                         |                                |
| Classrooms, Multi-Purpose Room, Restrooms<br>( 2 ) Wood, Metal, Plaster, Gyps | s, Offices, Library, Kitchen, Storages<br>um Wallboard System, Concrete | 32,000 SF                      |
| METAL STORAGE CONTAINER                                                       |                                                                         |                                |
| STORAGE<br>( 1 ) METAL                                                        |                                                                         | 160 SF                         |
| WOOD STORAGE SHED                                                             |                                                                         |                                |
| Storage<br>( 1 ) Wood                                                         |                                                                         | 100 SF                         |
| Total Number Of Buildings : <u>10</u>                                         | (Approximate) Total Sq Ft. :                                            | <u>45,480</u>                  |
| End Of Re                                                                     | eport, Total Of 1 Pages                                                 |                                |