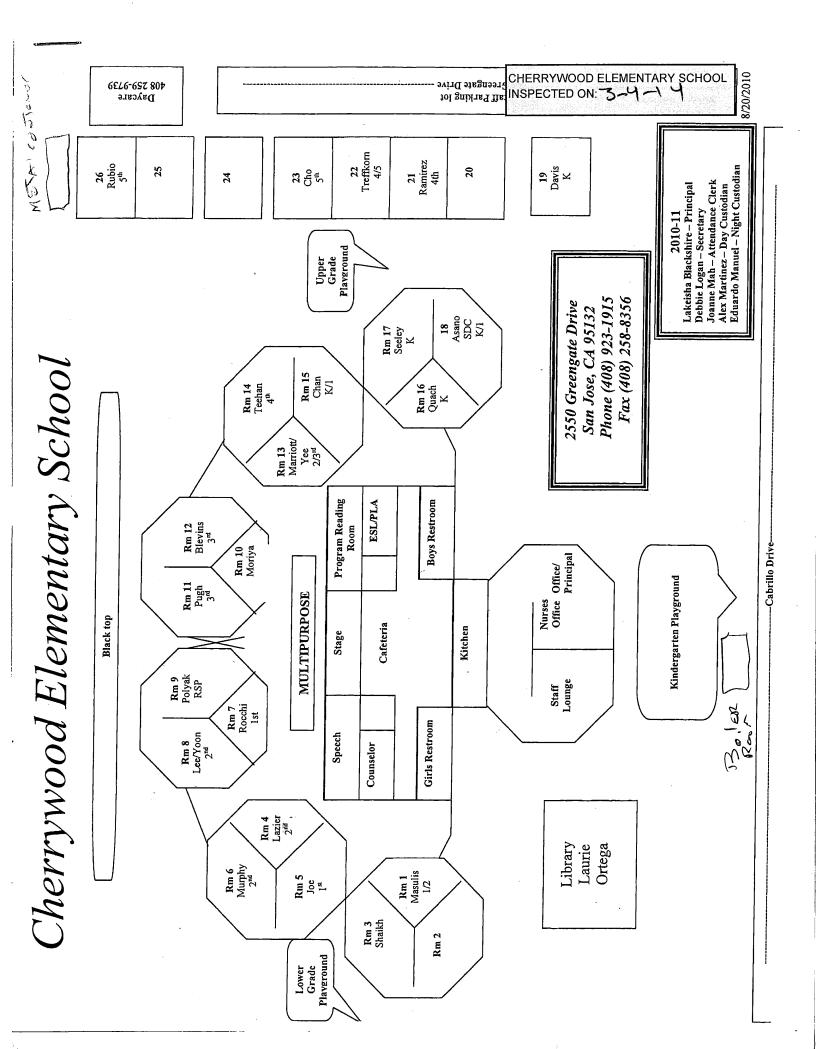

### LIST OF BUILDINGS AT

### CHERRYWOOD ELEMENTARY SCHOOL

| Building Name<br>Building Used As<br>(#FLOORS) CONSTRUCTION                   |                                                                         | BUILDING AREA<br>(APPROXIMATE) |
|-------------------------------------------------------------------------------|-------------------------------------------------------------------------|--------------------------------|
| BOILER ROOM AND STORAGE FACILITIE                                             | S BUILDINGS                                                             |                                |
| Boiler Room<br>( 1 ) Wood, Gypsum Wallboard S                                 | System, Concrete                                                        | 1,700 SF                       |
| CLASSROOMS 19 PORTABLE BUILDING                                               |                                                                         |                                |
| Classroom ( 1 ) Wood and Metal Portable                                       |                                                                         | 960 SF                         |
| CLASSROOMS 20 PORTABLE BUILDING                                               |                                                                         |                                |
| Classroom ( 1 ) Wood and Metal Portable                                       |                                                                         | 960 SF                         |
| CLASSROOMS 21-23 PORTABLE BUILDIN                                             | NG                                                                      |                                |
| Classrooms ( 1 ) Wood and Metal                                               |                                                                         | 2,880 SF                       |
| CLASSROOMS 24-26 PORTABLE BUILDIN                                             | NG                                                                      |                                |
| Classrooms<br>( 1 ) Wood and Metal Portables                                  |                                                                         | 2,880 SF                       |
| DAYCARE PORTABLE BUILDING                                                     |                                                                         |                                |
| Classrooms<br>( 1 ) Wood and Metal Portables                                  |                                                                         | 1,920 SF                       |
| LIBRARY PORTABLE BUILDING                                                     |                                                                         |                                |
| Library<br>( 1 ) Wood and Metal                                               |                                                                         | 1,920 SF                       |
| MAIN BUILDING                                                                 |                                                                         |                                |
| Classrooms, Multi-Purpose Room, Restrooms<br>( 2 ) Wood, Metal, Plaster, Gyps | s, Offices, Library, Kitchen, Storages<br>um Wallboard System, Concrete | 32,000 SF                      |
| METAL STORAGE CONTAINER                                                       |                                                                         |                                |
| STORAGE<br>( 1 ) METAL                                                        |                                                                         | 160 SF                         |
| WOOD STORAGE SHED                                                             |                                                                         |                                |
| Storage<br>( 1 ) Wood                                                         |                                                                         | 100 SF                         |
| Total Number Of Buildings : <u>10</u>                                         | (Approximate) Total Sq Ft. :                                            | <u>45,480</u>                  |
| End Of Re                                                                     | eport, Total Of 1 Pages                                                 |                                |