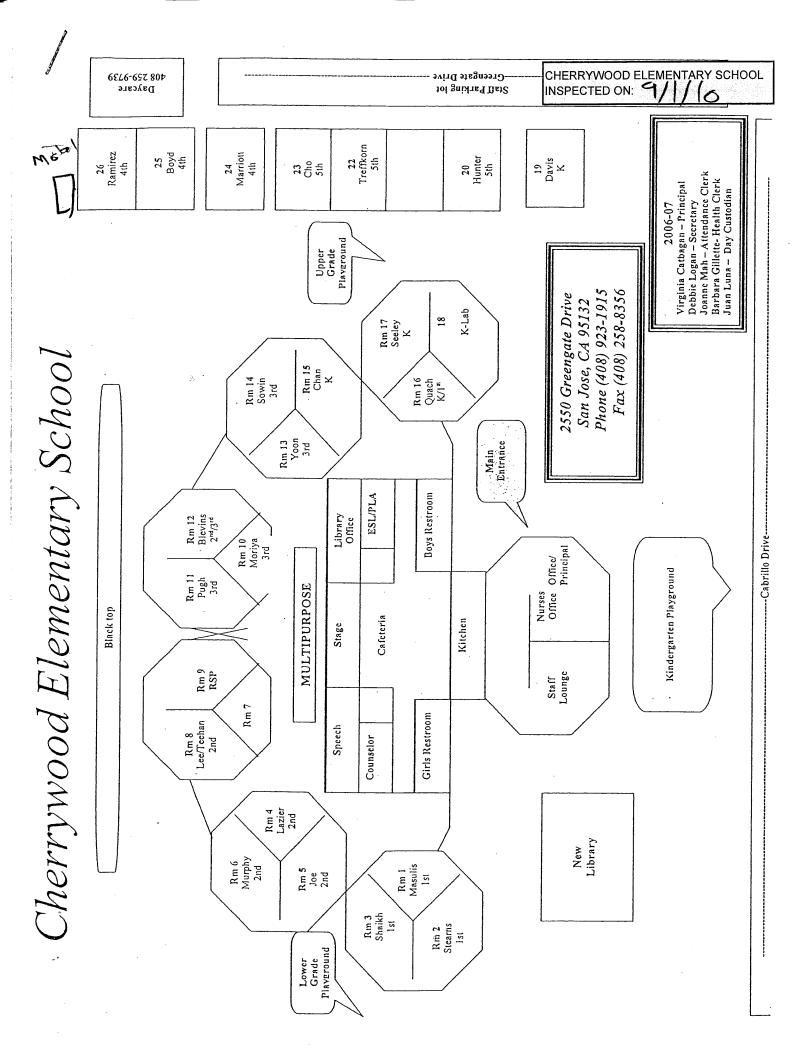

### LIST OF BUILDINGS AT

### CHERRYWOOD ELEMENTARY SCHOOL

| Building Name<br>Building Used As<br>(#FLOORS) CONSTRUCTION                   |                                                                         | BUILDING AREA<br>(APPROXIMATE) |
|-------------------------------------------------------------------------------|-------------------------------------------------------------------------|--------------------------------|
| BOILER ROOM AND STORAGE FACILITIE                                             | S BUILDINGS                                                             |                                |
| Boiler Room<br>( 1 ) Wood, Gypsum Wallboard S                                 | System, Concrete                                                        | 1,700 SF                       |
| CLASSROOMS 19 PORTABLE BUILDING                                               |                                                                         |                                |
| Classroom ( 1 ) Wood and Metal Portable                                       |                                                                         | 960 SF                         |
| CLASSROOMS 20 PORTABLE BUILDING                                               |                                                                         |                                |
| Classroom ( 1 ) Wood and Metal Portable                                       |                                                                         | 960 SF                         |
| CLASSROOMS 21-23 PORTABLE BUILDIN                                             | NG                                                                      |                                |
| Classrooms ( 1 ) Wood and Metal                                               |                                                                         | 2,880 SF                       |
| CLASSROOMS 24-26 PORTABLE BUILDIN                                             | NG                                                                      |                                |
| Classrooms<br>( 1 ) Wood and Metal Portables                                  |                                                                         | 2,880 SF                       |
| DAYCARE PORTABLE BUILDING                                                     |                                                                         |                                |
| Classrooms<br>( 1 ) Wood and Metal Portables                                  |                                                                         | 1,920 SF                       |
| LIBRARY PORTABLE BUILDING                                                     |                                                                         |                                |
| Library<br>( 1 ) Wood and Metal                                               |                                                                         | 1,920 SF                       |
| MAIN BUILDING                                                                 |                                                                         |                                |
| Classrooms, Multi-Purpose Room, Restrooms<br>( 2 ) Wood, Metal, Plaster, Gyps | s, Offices, Library, Kitchen, Storages<br>um Wallboard System, Concrete | 32,000 SF                      |
| METAL STORAGE CONTAINER                                                       |                                                                         |                                |
| STORAGE<br>( 1 ) METAL                                                        |                                                                         | 160 SF                         |
| WOOD STORAGE SHED                                                             |                                                                         |                                |
| Storage<br>( 1 ) Wood                                                         |                                                                         | 100 SF                         |
| Total Number Of Buildings : <u>10</u>                                         | (Approximate) Total Sq Ft. :                                            | <u>45,480</u>                  |
| End Of Re                                                                     | eport, Total Of 1 Pages                                                 |                                |