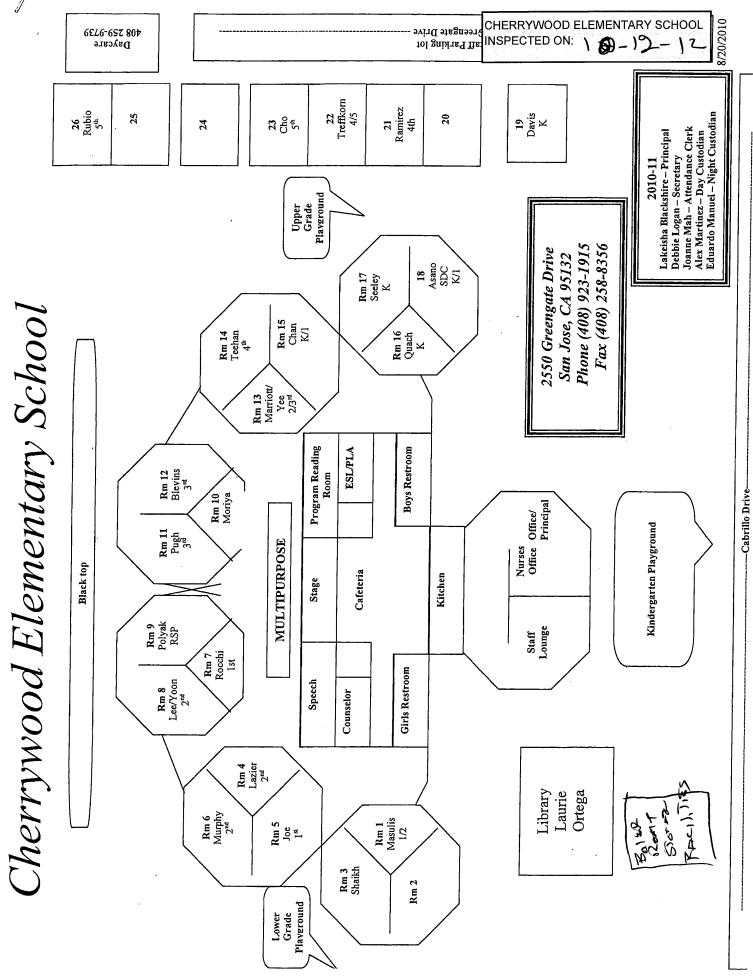

### LIST OF BUILDINGS AT

### CHERRYWOOD ELEMENTARY SCHOOL

| Building Name<br>Building Used As<br>(#FLOORS) CONSTRUCTION                   |                                                                         | BUILDING AREA<br>(APPROXIMATE) |
|-------------------------------------------------------------------------------|-------------------------------------------------------------------------|--------------------------------|
| BOILER ROOM AND STORAGE FACILITIE                                             | S BUILDINGS                                                             |                                |
| Boiler Room<br>( 1 ) Wood, Gypsum Wallboard S                                 | System, Concrete                                                        | 1,700 SF                       |
| CLASSROOMS 19 PORTABLE BUILDING                                               |                                                                         |                                |
| Classroom ( 1 ) Wood and Metal Portable                                       |                                                                         | 960 SF                         |
| CLASSROOMS 20 PORTABLE BUILDING                                               |                                                                         |                                |
| Classroom ( 1 ) Wood and Metal Portable                                       |                                                                         | 960 SF                         |
| CLASSROOMS 21-23 PORTABLE BUILDIN                                             | NG                                                                      |                                |
| Classrooms ( 1 ) Wood and Metal                                               |                                                                         | 2,880 SF                       |
| CLASSROOMS 24-26 PORTABLE BUILDIN                                             | NG                                                                      |                                |
| Classrooms<br>( 1 ) Wood and Metal Portables                                  |                                                                         | 2,880 SF                       |
| DAYCARE PORTABLE BUILDING                                                     |                                                                         |                                |
| Classrooms<br>( 1 ) Wood and Metal Portables                                  |                                                                         | 1,920 SF                       |
| LIBRARY PORTABLE BUILDING                                                     |                                                                         |                                |
| Library<br>( 1 ) Wood and Metal                                               |                                                                         | 1,920 SF                       |
| MAIN BUILDING                                                                 |                                                                         |                                |
| Classrooms, Multi-Purpose Room, Restrooms<br>( 2 ) Wood, Metal, Plaster, Gyps | s, Offices, Library, Kitchen, Storages<br>um Wallboard System, Concrete | 32,000 SF                      |
| METAL STORAGE CONTAINER                                                       |                                                                         |                                |
| STORAGE<br>( 1 ) METAL                                                        |                                                                         | 160 SF                         |
| WOOD STORAGE SHED                                                             |                                                                         |                                |
| Storage<br>( 1 ) Wood                                                         |                                                                         | 100 SF                         |
| Total Number Of Buildings : <u>10</u>                                         | (Approximate) Total Sq Ft. :                                            | <u>45,480</u>                  |
| End Of Re                                                                     | eport, Total Of 1 Pages                                                 |                                |