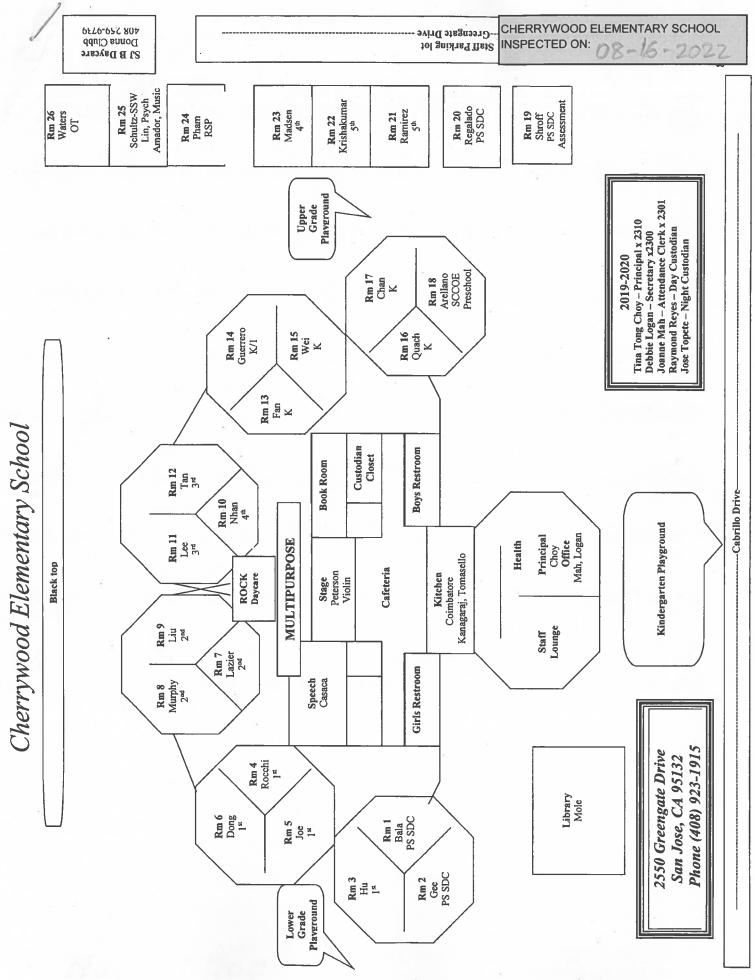

### CHERRYWOOD ELEMENTARY SCHOOL

| Building Name<br>Building Used As<br>(#FLOORS) CONSTRUCTION                   |                                                                         | BUILDING AREA<br>(APPROXIMATE) |
|-------------------------------------------------------------------------------|-------------------------------------------------------------------------|--------------------------------|
| BOILER ROOM AND STORAGE FACILITIE                                             | S BUILDINGS                                                             |                                |
| Boiler Room<br>( 1 ) Wood, Gypsum Wallboard S                                 | System, Concrete                                                        | 1,700 SF                       |
| CLASSROOMS 19 PORTABLE BUILDING                                               |                                                                         |                                |
| Classroom ( 1 ) Wood and Metal Portable                                       |                                                                         | 960 SF                         |
| CLASSROOMS 20 PORTABLE BUILDING                                               |                                                                         |                                |
| Classroom ( 1 ) Wood and Metal Portable                                       |                                                                         | 960 SF                         |
| CLASSROOMS 21-23 PORTABLE BUILDIN                                             | NG                                                                      |                                |
| Classrooms ( 1 ) Wood and Metal                                               |                                                                         | 2,880 SF                       |
| CLASSROOMS 24-26 PORTABLE BUILDIN                                             | NG                                                                      |                                |
| Classrooms<br>( 1 ) Wood and Metal Portables                                  |                                                                         | 2,880 SF                       |
| DAYCARE PORTABLE BUILDING                                                     |                                                                         |                                |
| Classrooms<br>( 1 ) Wood and Metal Portables                                  |                                                                         | 1,920 SF                       |
| LIBRARY PORTABLE BUILDING                                                     |                                                                         |                                |
| Library<br>( 1 ) Wood and Metal                                               |                                                                         | 1,920 SF                       |
| MAIN BUILDING                                                                 |                                                                         |                                |
| Classrooms, Multi-Purpose Room, Restrooms<br>( 2 ) Wood, Metal, Plaster, Gyps | s, Offices, Library, Kitchen, Storages<br>um Wallboard System, Concrete | 32,000 SF                      |
| METAL STORAGE CONTAINER                                                       |                                                                         |                                |
| STORAGE<br>( 1 ) METAL                                                        |                                                                         | 160 SF                         |
| WOOD STORAGE SHED                                                             |                                                                         |                                |
| Storage<br>( 1 ) Wood                                                         |                                                                         | 100 SF                         |
| Total Number Of Buildings : <u>10</u>                                         | (Approximate) Total Sq Ft. :                                            | <u>45,480</u>                  |
| End Of Re                                                                     | eport, Total Of 1 Pages                                                 |                                |