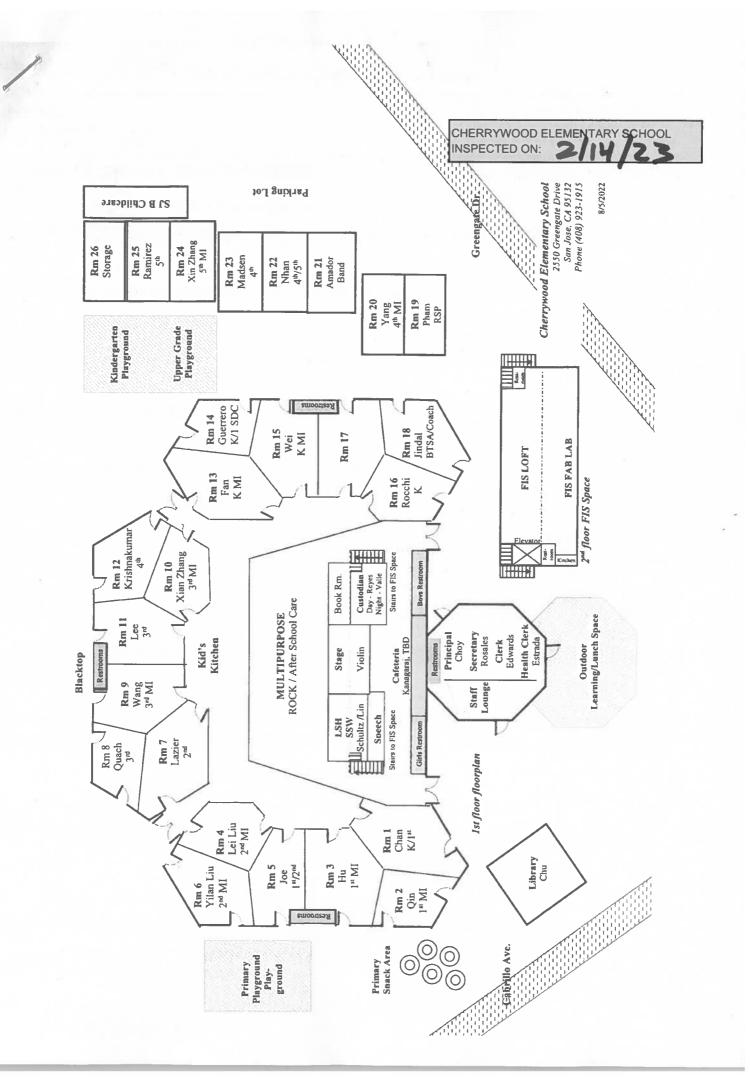

## CHERRYWOOD ELEMENTARY SCHOOL 2550 GREENGATE DRIVE SAN JOSE, CA 95131

PREPARED FOR: BERRYESSA UNION ELEMENTARY SCHOOL DISTRICT 1376 PIEDMONT ROAD SAN JOSE, CA 95132

HazMat Doc

INSPECTED ON: FEBRUARY 14, 2023

# BERRYESSA UNION ELEMENTARY SCHOOL DISTRICT CHERRYWOOD ELEMENTARY SCHOOL

**INSPECTED ON: FEBRUARY 14, 2023** 

**INSPECTED BY:** 

**U** Leland Kafeyan Cal/OSHA Certified Site Surveillance Technician Certification Number 06-4110

### CHERRYWOOD ELEMENTARY SCHOOL

| Building Name<br>Building Used As<br>(#FLOORS) CONSTRUCTION                   |                                                                         | BUILDING AREA<br>(APPROXIMATE) |
|-------------------------------------------------------------------------------|-------------------------------------------------------------------------|--------------------------------|
| BOILER ROOM AND STORAGE FACILITIE                                             | S BUILDINGS                                                             |                                |
| Boiler Room<br>( 1 ) Wood, Gypsum Wallboard S                                 | System, Concrete                                                        | 1,700 SF                       |
| CLASSROOMS 19 PORTABLE BUILDING                                               |                                                                         |                                |
| Classroom ( 1 ) Wood and Metal Portable                                       |                                                                         | 960 SF                         |
| CLASSROOMS 20 PORTABLE BUILDING                                               |                                                                         |                                |
| Classroom ( 1 ) Wood and Metal Portable                                       |                                                                         | 960 SF                         |
| CLASSROOMS 21-23 PORTABLE BUILDIN                                             | NG                                                                      |                                |
| Classrooms ( 1 ) Wood and Metal                                               |                                                                         | 2,880 SF                       |
| CLASSROOMS 24-26 PORTABLE BUILDIN                                             | NG                                                                      |                                |
| Classrooms<br>( 1 ) Wood and Metal Portables                                  |                                                                         | 2,880 SF                       |
| DAYCARE PORTABLE BUILDING                                                     |                                                                         |                                |
| Classrooms<br>( 1 ) Wood and Metal Portables                                  |                                                                         | 1,920 SF                       |
| LIBRARY PORTABLE BUILDING                                                     |                                                                         |                                |
| Library<br>( 1 ) Wood and Metal                                               |                                                                         | 1,920 SF                       |
| MAIN BUILDING                                                                 |                                                                         |                                |
| Classrooms, Multi-Purpose Room, Restrooms<br>( 2 ) Wood, Metal, Plaster, Gyps | s, Offices, Library, Kitchen, Storages<br>um Wallboard System, Concrete | 32,000 SF                      |
| METAL STORAGE CONTAINER                                                       |                                                                         |                                |
| STORAGE<br>( 1 ) METAL                                                        |                                                                         | 160 SF                         |
| WOOD STORAGE SHED                                                             |                                                                         |                                |
| Storage<br>( 1 ) Wood                                                         |                                                                         | 100 SF                         |
| Total Number Of Buildings : <u>10</u>                                         | (Approximate) Total Sq Ft. :                                            | <u>45,480</u>                  |
| End Of Re                                                                     | eport, Total Of 1 Pages                                                 |                                |