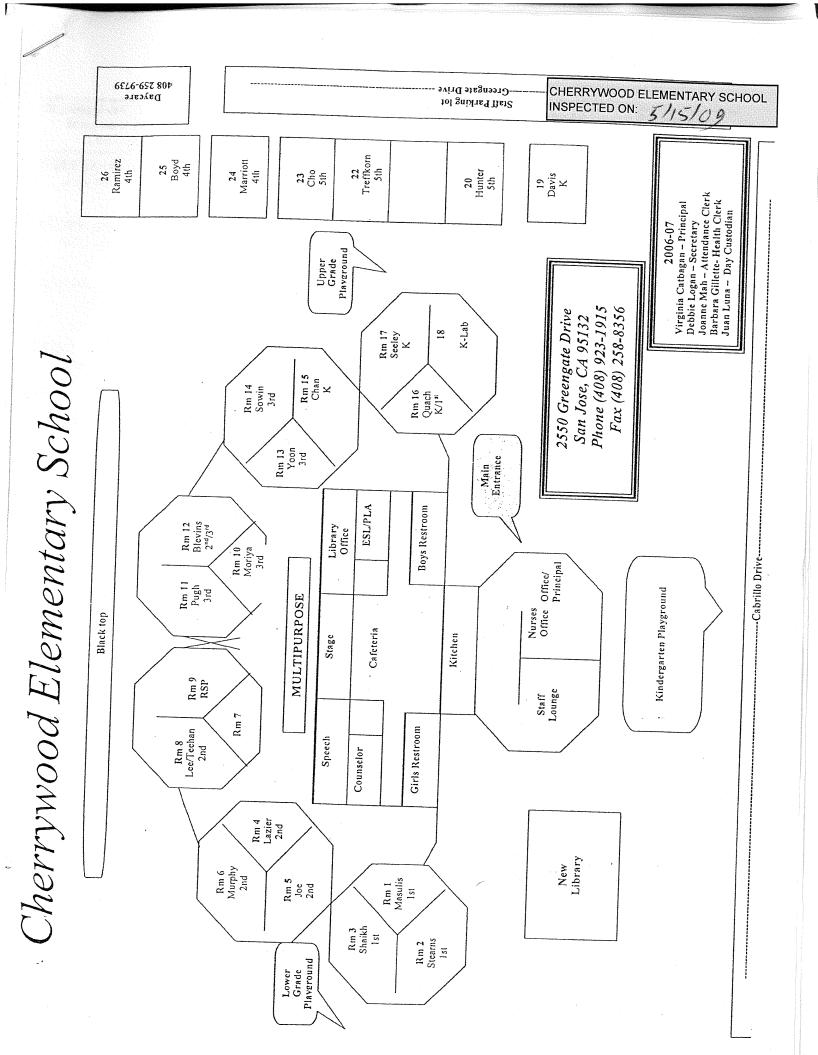

## CHERRYWOOD ELEMENTARY SCHOOL 2550 GREENGATE DRIVE SAN JOSE, CA 95131

PREPARED FOR: BERRYESSA UNION ELEMENTARY SCHOOL DISTRICT 1376 PIEDMONT ROAD SAN JOSE, CA 95132

HazMat Doc

INSPECTED ON: FEBRUARY 14, 2023