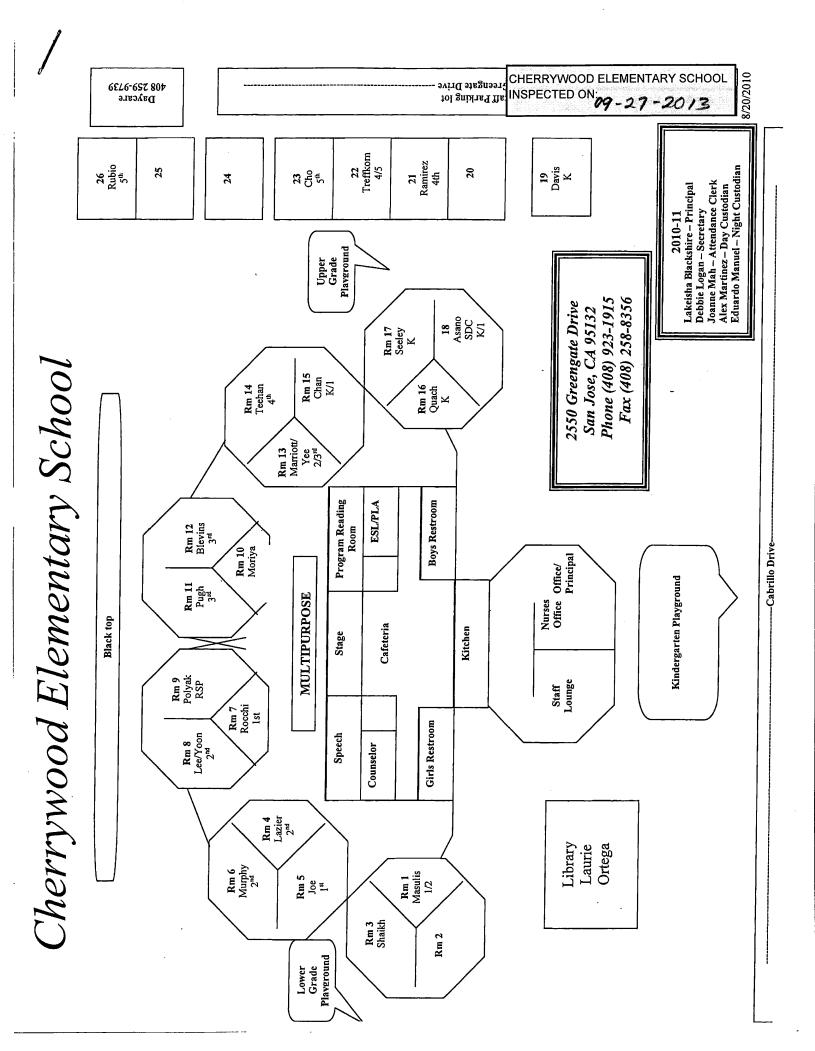

### LIST OF BUILDINGS AT

### CHERRYWOOD ELEMENTARY SCHOOL

| Building Name<br>Building Used As<br>(#FLOORS) CONSTRUCTION                   |                                                                         | BUILDING AREA<br>(APPROXIMATE) |
|-------------------------------------------------------------------------------|-------------------------------------------------------------------------|--------------------------------|
| BOILER ROOM AND STORAGE FACILITIE                                             | S BUILDINGS                                                             |                                |
| Boiler Room<br>( 1 ) Wood, Gypsum Wallboard S                                 | System, Concrete                                                        | 1,700 SF                       |
| CLASSROOMS 19 PORTABLE BUILDING                                               |                                                                         |                                |
| Classroom ( 1 ) Wood and Metal Portable                                       |                                                                         | 960 SF                         |
| CLASSROOMS 20 PORTABLE BUILDING                                               |                                                                         |                                |
| Classroom ( 1 ) Wood and Metal Portable                                       |                                                                         | 960 SF                         |
| CLASSROOMS 21-23 PORTABLE BUILDIN                                             | NG                                                                      |                                |
| Classrooms ( 1 ) Wood and Metal                                               |                                                                         | 2,880 SF                       |
| CLASSROOMS 24-26 PORTABLE BUILDIN                                             | NG                                                                      |                                |
| Classrooms<br>( 1 ) Wood and Metal Portables                                  |                                                                         | 2,880 SF                       |
| DAYCARE PORTABLE BUILDING                                                     |                                                                         |                                |
| Classrooms<br>( 1 ) Wood and Metal Portables                                  |                                                                         | 1,920 SF                       |
| LIBRARY PORTABLE BUILDING                                                     |                                                                         |                                |
| Library<br>( 1 ) Wood and Metal                                               |                                                                         | 1,920 SF                       |
| MAIN BUILDING                                                                 |                                                                         |                                |
| Classrooms, Multi-Purpose Room, Restrooms<br>( 2 ) Wood, Metal, Plaster, Gyps | s, Offices, Library, Kitchen, Storages<br>um Wallboard System, Concrete | 32,000 SF                      |
| METAL STORAGE CONTAINER                                                       |                                                                         |                                |
| STORAGE<br>( 1 ) METAL                                                        |                                                                         | 160 SF                         |
| WOOD STORAGE SHED                                                             |                                                                         |                                |
| Storage<br>( 1 ) Wood                                                         |                                                                         | 100 SF                         |
| Total Number Of Buildings : <u>10</u>                                         | (Approximate) Total Sq Ft. :                                            | <u>45,480</u>                  |
| End Of Re                                                                     | eport, Total Of 1 Pages                                                 |                                |